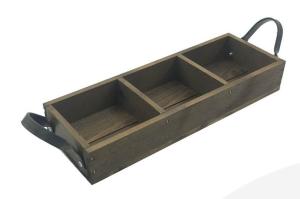

## LOOPED HANDLE RUSTIC BROWN 3 COMPARTMENT TRAY 350X120X53

**SKU:** BXREDLSH35012053RB **£25.16 Excl. VAT** 

- Ergonomically design handles perfect for table service
- Steel handles offering an industrial look
- 3 compartments multi-functional
- Lacquered top coat extra protection

## **LOOPED HANDLE RUSTIC BROWN 3 COMPARTMENT TRAY 350X120X53**

This Looped Handle Rustic Brown 3 Compartment Tray 350x120x53 is part of our <u>Industrial Range</u> made from quality Redwood. It is ideal for carry condiments for table service. The two ergonomically designed steel handles are perfect for carrying. It is available in Rustic Brown with a food grade lacquered finish to offer extra protection.

## **ADDITIONAL INFORMATION**

**Dimensions**  $350 \times 120 \times 53 \text{ mm}$ 

Finish Stained, Lacquered

**Wood** Redwood

Range Stroud Industrial

**Additional Material** Metal

**Colour** Rustic Brown