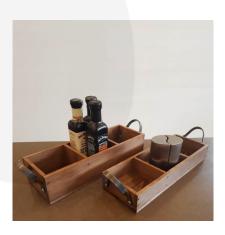

## LOOPED HANDLE RUSTIC BROWN 3 COMPARTMENT TRAY 350X120X53

**SKU:** BXREDLSH35012053RB **£25.16 Excl. VAT** 

- Ergonomically design handles perfect for table service
- Steel handles offering an industrial look
- 3 compartments multi-functional
- Lacquered top coat extra protection

## **LOOPED HANDLE RUSTIC BROWN 3 COMPARTMENT TRAY 350X120X53**

This Looped Handle Rustic Brown 3 Compartment Tray 350x120x53 is part of our <u>Industrial Range</u> made from quality Redwood. It is ideal for carry condiments for table service. The two ergonomically designed steel handles are perfect for carrying. It is available in Rustic Brown with a food grade lacquered finish to offer extra protection.