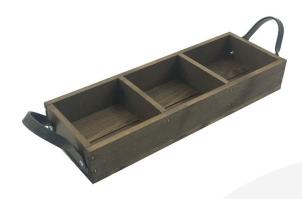

## LOOPED HANDLE RUSTIC BROWN 3 COMPARTMENT TRAY 350X120X53

**SKU:** BXREDLSH35012053RB **£26.67 Excl. VAT** 

- Ergonomically design handles perfect for table service
- Steel handles offering an industrial look
- 3 compartments multi-functional
- Lacquered top coat extra protection

## **LOOPED HANDLE RUSTIC BROWN 3 COMPARTMENT TRAY 350X120X53**

This Looped Handle Rustic Brown 3 Compartment Tray 350x120x53 is part of our <u>Industrial Range</u> made from quality Redwood. It is ideal for carry condiments for table service. The two ergonomically designed steel handles are perfect for carrying. It is available in Rustic Brown with a food grade lacquered finish to offer extra protection.