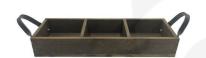

## LOOPED HANDLE RUSTIC BROWN 3 COMPARTMENT TRAY 350X120X53

**SKU:** BXREDLSH35012053RB **£26.67 Excl. VAT** 

- Ergonomically design handles perfect for table service
- Steel handles offering an industrial look
- 3 compartments multi-functional
- Lacquered top coat extra protection

## **LOOPED HANDLE RUSTIC BROWN 3 COMPARTMENT TRAY 350X120X53**

This Looped Handle Rustic Brown 3 Compartment Tray 350x120x53 is part of our <u>Industrial Range</u> made from quality Redwood. It is ideal for carry condiments for table service. The two ergonomically designed steel handles are perfect for carrying. It is available in Rustic Brown with a food grade lacquered finish to offer extra protection.