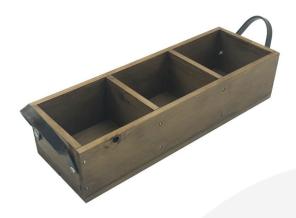

## LOOPED HANDLE RUSTIC BROWN 3 COMPARTMENT TRAY 350X120X80

**SKU:** BXREDLSH35012080RB **£26.49 Excl. VAT** 

- Ergonomically design handles perfect for table service
- Steel handles offering an industrial look
- 3 compartments multi-functional
- Lacquered top coat extra protection

## **LOOPED HANDLE RUSTIC BROWN 3 COMPARTMENT TRAY 350X120X80**

This Looped Handle Rustic Brown 3 Compartment Tray 350x120x80 is part of our Industrial Range made from quality Redwood. It is ideal for carry condiments for table service as the two ergonomically designed steel handles are perfect for carrying. It is available in Rustic Brown with a lacquered finish to offer extra protection.