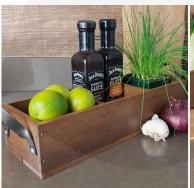

## **GALLERY IMAGES**

## **LOOPED HANDLE RUSTIC BROWN 3 COMPARTMENT TRAY 350X120X80**

This Looped Handle Rustic Brown 3 Compartment Tray 350x120x80 is part of our Industrial Range made from quality Redwood. It is ideal for carry condiments for table service as the two ergonomically designed steel handles are perfect for carrying. It is available in Rustic Brown with a lacquered finish to offer extra protection.