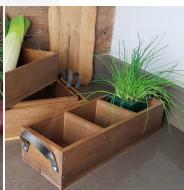

## LOOPED HANDLE RUSTIC BROWN 3 COMPARTMENT TRAY 350X120X80

**SKU:** BXREDLSH35012080RB **£26.49 Excl. VAT** 

- Ergonomically design handles perfect for table service
- Steel handles offering an industrial look
- 3 compartments multi-functional
- Lacquered top coat extra protection

## **LOOPED HANDLE RUSTIC BROWN 3 COMPARTMENT TRAY 350X120X80**

This Looped Handle Rustic Brown 3 Compartment Tray 350x120x80 is part of our Industrial Range made from quality Redwood. It is ideal for carry condiments for table service as the two ergonomically designed steel handles are perfect for carrying. It is available in Rustic Brown with a lacquered finish to offer extra protection.