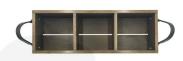

## LOOPED HANDLE RUSTIC BROWN 3 COMPARTMENT TRAY 350X120X80

**SKU:** BXREDLSH35012080RB **£28.08 Excl. VAT** 

- Ergonomically design handles perfect for table service
- Steel handles offering an industrial look
- 3 compartments multi-functional
- Lacquered top coat extra protection

## LOOPED HANDLE RUSTIC BROWN 3 COMPARTMENT TRAY 350X120X80

This Looped Handle Rustic Brown 3 Compartment Tray 350x120x80 is part of our Industrial Range made from quality Redwood. It is ideal for carry condiments for table service as the two ergonomically designed steel handles are perfect for carrying. It is available in Rustic Brown with a lacquered finish to offer extra protection.