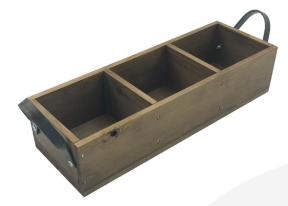

## LOOPED HANDLE RUSTIC BROWN 3 COMPARTMENT TRAY 350X120X80

**SKU:** BXREDLSH35012080RB **£28.08 Excl. VAT** 

- Ergonomically design handles perfect for table service
- Steel handles offering an industrial look
- 3 compartments multi-functional
- Lacquered top coat extra protection

## LOOPED HANDLE RUSTIC BROWN 3 COMPARTMENT TRAY 350X120X80

This Looped Handle Rustic Brown 3 Compartment Tray 350x120x80 is part of our Industrial Range made from quality Redwood. It is ideal for carry condiments for table service as the two ergonomically designed steel handles are perfect for carrying. It is available in Rustic Brown with a lacquered finish to offer extra protection.