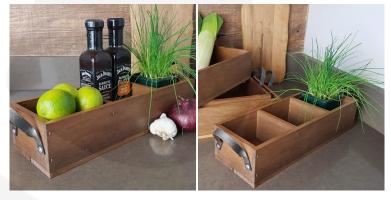

## LOOPED HANDLE RUSTIC BROWN 3 COMPARTMENT TRAY 350X120X80

**SKU:** BXREDLSH35012080RB **£28.08 Excl. VAT** 

- Ergonomically design handles perfect for table service
- Steel handles offering an industrial look
- 3 compartments multi-functional
- Lacquered top coat extra protection

## LOOPED HANDLE RUSTIC BROWN 3 COMPARTMENT TRAY 350X120X80

This Looped Handle Rustic Brown 3 Compartment Tray 350x120x80 is part of our Industrial Range made from quality Redwood. It is ideal for carry condiments for table service as the two ergonomically designed steel handles are perfect for carrying. It is available in Rustic Brown with a lacquered finish to offer extra protection.