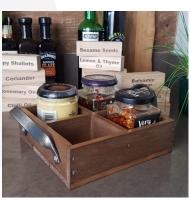

## LOOPED HANDLE RUSTIC BROWN 4 COMPARTMENT TRAY 180X180X53

**SKU:** BXREDLSH18018053RB **£26.31 Excl. VAT** 

- Ergonomically design handles perfect for table service
- Steel handles offering an industrial look
- 4 compartments multi-functional
- Lacquered top coat extra protection

## LOOPED HANDLE RUSTIC BROWN 4 COMPARTMENT TRAY 180X180X53

This Looped Handle Rustic Brown 4 Compartment Tray 180x180x53 is part of our <u>Industrial Range</u> made from quality Redwood. It is ideal for carrying condiments for table service as the two ergonomically designed steel handles are perfect for carrying. It is available in Rustic Brown with a lacquered finish to offer extra protection.