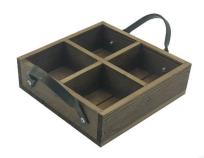

## LOOPED HANDLE RUSTIC BROWN 4 COMPARTMENT TRAY 180X180X53

**SKU:** BXREDLSH18018053RB **£26.31 Excl. VAT** 

- Ergonomically design handles perfect for table service
- Steel handles offering an industrial look
- 4 compartments multi-functional
- Lacquered top coat extra protection

## LOOPED HANDLE RUSTIC BROWN 4 COMPARTMENT TRAY 180X180X53

This Looped Handle Rustic Brown 4 Compartment Tray 180x180x53 is part of our <u>Industrial Range</u> made from quality Redwood. It is ideal for carrying condiments for table service as the two ergonomically designed steel handles are perfect for carrying. It is available in Rustic Brown with a lacquered finish to offer extra protection.