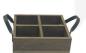

## LOOPED HANDLE RUSTIC BROWN 4 COMPARTMENT TRAY 180X180X53

**SKU:** BXREDLSH18018053RB **£26.31 Excl. VAT** 

- Ergonomically design handles perfect for table service
- Steel handles offering an industrial look
- 4 compartments multi-functional
- Lacquered top coat extra protection

## LOOPED HANDLE RUSTIC BROWN 4 COMPARTMENT TRAY 180X180X53

This Looped Handle Rustic Brown 4 Compartment Tray 180x180x53 is part of our <u>Industrial Range</u> made from quality Redwood. It is ideal for carrying condiments for table service as the two ergonomically designed steel handles are perfect for carrying. It is available in Rustic Brown with a lacquered finish to offer extra protection.