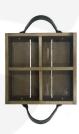

## LOOPED HANDLE RUSTIC BROWN 4 COMPARTMENT TRAY 180X180X53

**SKU:** BXREDLSH18018053RB **£26.31 Excl. VAT** 

- Ergonomically design handles perfect for table service
- Steel handles offering an industrial look
- 4 compartments multi-functional
- Lacquered top coat extra protection

## LOOPED HANDLE RUSTIC BROWN 4 COMPARTMENT TRAY 180X180X53

This Looped Handle Rustic Brown 4 Compartment Tray 180x180x53 is part of our <u>Industrial Range</u> made from quality Redwood. It is ideal for carrying condiments for table service as the two ergonomically designed steel handles are perfect for carrying. It is available in Rustic Brown with a lacquered finish to offer extra protection.