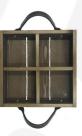

## LOOPED HANDLE RUSTIC BROWN 4 COMPARTMENT TRAY 180X180X80

SKU: BXREDLSH18018080RB £26.16 Excl. VAT

- Ergonomically design handles perfect for table service
- Steel handles offering an industrial look
- 4 compartments multi-functional
- Lacquered top coat extra protection

## LOOPED HANDLE RUSTIC BROWN 4 COMPARTMENT TRAY 180X180X80

This Looped Handle Rustic Brown 4 Compartment Tray 180x180x80 is part of our Industrial Range made from quality Redwood. It is ideal for carry condiments for table service as the two ergonomically designed steel handles are perfect for carrying. It is available in Rustic Brown with a lacquered finish to offer extra protection.