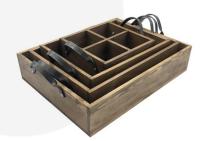

## LOOPED HANDLE RUSTIC BROWN 4 COMPARTMENT TRAY 180X180X80

SKU: BXREDLSH18018080RB £26.16 Excl. VAT

- Ergonomically design handles perfect for table service
- Steel handles offering an industrial look
- 4 compartments multi-functional
- Lacquered top coat extra protection

## LOOPED HANDLE RUSTIC BROWN 4 COMPARTMENT TRAY 180X180X80

This Looped Handle Rustic Brown 4 Compartment Tray 180x180x80 is part of our Industrial Range made from quality Redwood. It is ideal for carry condiments for table service as the two ergonomically designed steel handles are perfect for carrying. It is available in Rustic Brown with a lacquered finish to offer extra protection.