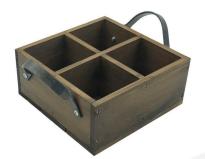

## LOOPED HANDLE RUSTIC BROWN 4 COMPARTMENT TRAY 180X180X80

SKU: BXREDLSH18018080RB £26.16 Excl. VAT

- Ergonomically design handles perfect for table service
- Steel handles offering an industrial look
- 4 compartments multi-functional
- Lacquered top coat extra protection

## LOOPED HANDLE RUSTIC BROWN 4 COMPARTMENT TRAY 180X180X80

This Looped Handle Rustic Brown 4 Compartment Tray 180x180x80 is part of our Industrial Range made from quality Redwood. It is ideal for carry condiments for table service as the two ergonomically designed steel handles are perfect for carrying. It is available in Rustic Brown with a lacquered finish to offer extra protection.