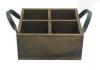

## LOOPED HANDLE RUSTIC BROWN 4 COMPARTMENT TRAY 180X180X80

SKU: BXREDLSH18018080RB £26.16 Excl. VAT

- Ergonomically design handles perfect for table service
- Steel handles offering an industrial look
- 4 compartments multi-functional
- Lacquered top coat extra protection

## LOOPED HANDLE RUSTIC BROWN 4 COMPARTMENT TRAY 180X180X80

This Looped Handle Rustic Brown 4 Compartment Tray 180x180x80 is part of our Industrial Range made from quality Redwood. It is ideal for carry condiments for table service as the two ergonomically designed steel handles are perfect for carrying. It is available in Rustic Brown with a lacquered finish to offer extra protection.