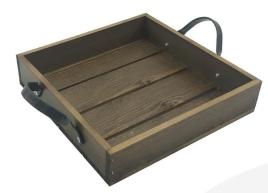

## LOOPED HANDLE RUSTIC BROWN TRAY 250X250X53

**SKU:** BXREDLSH25025053RB **£26.16 Excl. VAT** 

- Ergonomically design handles perfect for table service
- Steel handles offering an industrial look
- Lacquered top coat extra protection

## LOOPED HANDLE RUSTIC BROWN TRAY 250X250X53

This Looped Handle Rustic Tray 250x250x53 is part of our <u>Industrial Range</u> made from quality Redwood. It is ideal for carry condiments for table service as the two ergonomically designed steel handles are perfect for carrying. It is available in Rustic Brown with a lacquered finish to offer extra protection.