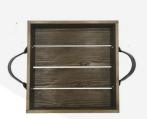

## LOOPED HANDLE RUSTIC BROWN TRAY 250X250X53

**SKU:** BXREDLSH25025053RB **£26.16 Excl. VAT** 

- Ergonomically design handles perfect for table service
- Steel handles offering an industrial look
- Lacquered top coat extra protection

## LOOPED HANDLE RUSTIC BROWN TRAY 250X250X53

This Looped Handle Rustic Tray 250x250x53 is part of our <u>Industrial Range</u> made from quality Redwood. It is ideal for carry condiments for table service as the two ergonomically designed steel handles are perfect for carrying. It is available in Rustic Brown with a lacquered finish to offer extra protection.