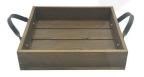

## LOOPED HANDLE RUSTIC BROWN TRAY 250X250X53

**SKU:** BXREDLSH25025053RB **£26.16 Excl. VAT** 

- Ergonomically design handles perfect for table service
- Steel handles offering an industrial look
- Lacquered top coat extra protection

## LOOPED HANDLE RUSTIC BROWN TRAY 250X250X53

This Looped Handle Rustic Tray 250x250x53 is part of our <u>Industrial Range</u> made from quality Redwood. It is ideal for carry condiments for table service as the two ergonomically designed steel handles are perfect for carrying. It is available in Rustic Brown with a lacquered finish to offer extra protection.