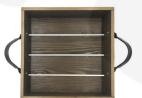

## LOOPED HANDLE RUSTIC BROWN TRAY 250X250X80

**SKU:** BXREDLSH25025080RB **£27.49 Excl. VAT** 

- Ergonomically design handles perfect for table service
- Steel handles offering an industrial look
- Lacquered top coat extra protection

## **LOOPED HANDLE RUSTIC BROWN TRAY 250X250X80**

This Looped Handle Rustic Brown Tray 250x250x80 is part of our <u>Industrial Range</u> made from quality Redwood. It is ideal for carry condiments for table service as the two ergonomically designed steel handles are perfect for carrying. It is available in Rustic Brown with a lacquered finish to offer extra protection.