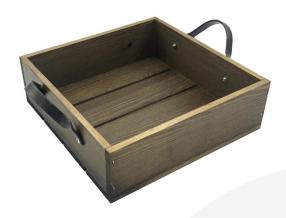

## LOOPED HANDLE RUSTIC BROWN TRAY 250X250X80

**SKU:** BXREDLSH25025080RB **£27.49 Excl. VAT** 

- Ergonomically design handles perfect for table service
- Steel handles offering an industrial look
- Lacquered top coat extra protection

## **LOOPED HANDLE RUSTIC BROWN TRAY 250X250X80**

This Looped Handle Rustic Brown Tray 250x250x80 is part of our <u>Industrial Range</u> made from quality Redwood. It is ideal for carry condiments for table service as the two ergonomically designed steel handles are perfect for carrying. It is available in Rustic Brown with a lacquered finish to offer extra protection.