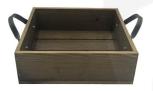

## LOOPED HANDLE RUSTIC BROWN TRAY 250X250X80

**SKU:** BXREDLSH25025080RB **£27.49 Excl. VAT** 

- Ergonomically design handles perfect for table service
- Steel handles offering an industrial look
- Lacquered top coat extra protection

## **LOOPED HANDLE RUSTIC BROWN TRAY 250X250X80**

This Looped Handle Rustic Brown Tray 250x250x80 is part of our <u>Industrial Range</u> made from quality Redwood. It is ideal for carry condiments for table service as the two ergonomically designed steel handles are perfect for carrying. It is available in Rustic Brown with a lacquered finish to offer extra protection.