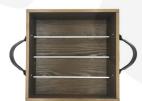

## LOOPED HANDLE RUSTIC BROWN TRAY 250X250X80

SKU: BXREDLSH25025080RB £29.14 Excl. VAT

- Ergonomically design handles perfect for table service
- Steel handles offering an industrial look
- Lacquered top coat extra protection

## LOOPED HANDLE RUSTIC BROWN TRAY 250X250X80

This Looped Handle Rustic Brown Tray 250x250x80 is part of our <u>Industrial Range</u> made from quality Redwood. It is ideal for carry condiments for table service as the two ergonomically designed steel handles are perfect for carrying. It is available in Rustic Brown with a lacquered finish to offer extra protection.