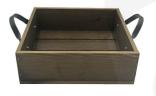

## LOOPED HANDLE RUSTIC BROWN TRAY 250X250X80

SKU: BXREDLSH25025080RB £29.14 Excl. VAT

- Ergonomically design handles perfect for table service
- Steel handles offering an industrial look
- Lacquered top coat extra protection

## LOOPED HANDLE RUSTIC BROWN TRAY 250X250X80

This Looped Handle Rustic Brown Tray 250x250x80 is part of our <u>Industrial Range</u> made from quality Redwood. It is ideal for carry condiments for table service as the two ergonomically designed steel handles are perfect for carrying. It is available in Rustic Brown with a lacquered finish to offer extra protection.