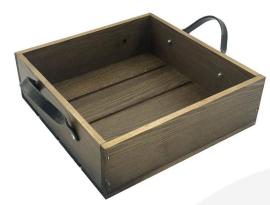

## LOOPED HANDLE RUSTIC BROWN TRAY 250X250X80

SKU: BXREDLSH25025080RB £29.14 Excl. VAT

- Ergonomically design handles perfect for table service
- Steel handles offering an industrial look
- Lacquered top coat extra protection

## LOOPED HANDLE RUSTIC BROWN TRAY 250X250X80

This Looped Handle Rustic Brown Tray 250x250x80 is part of our <u>Industrial Range</u> made from quality Redwood. It is ideal for carry condiments for table service as the two ergonomically designed steel handles are perfect for carrying. It is available in Rustic Brown with a lacquered finish to offer extra protection.