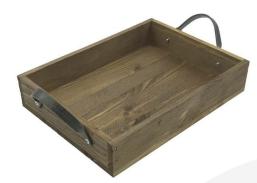

## LOOPED HANDLE RUSTIC BROWN TRAY 280X210X53

**SKU:** BXREDSH28021053RB **£26.16 Excl. VAT** 

- Ergonomically design handles perfect for table service
- Steel handles offering an industrial look
- Lacquered top coat extra protection

## LOOPED HANDLE RUSTIC BROWN TRAY 280X210X53

This Looped Handle Rustic Brown Tray 280x210x53 is part of our Industrial Range made from quality Redwood. It is ideal for carry condiments for table service as the two ergonomically designed steel handles are perfect for carrying. It is available in Rustic Brown with a lacquered finish to offer extra protection.