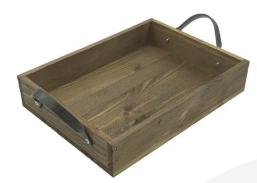

## LOOPED HANDLE RUSTIC BROWN TRAY 280X210X53

**SKU:** BXREDSH28021053RB **£27.73 Excl. VAT** 

- Ergonomically design handles perfect for table service
- Steel handles offering an industrial look
- Lacquered top coat extra protection

## LOOPED HANDLE RUSTIC BROWN TRAY 280X210X53

This Looped Handle Rustic Brown Tray 280x210x53 is part of our Industrial Range made from quality Redwood. It is ideal for carry condiments for table service as the two ergonomically designed steel handles are perfect for carrying. It is available in Rustic Brown with a lacquered finish to offer extra protection.