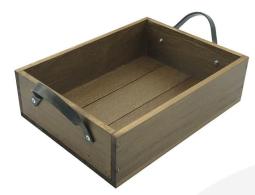

## LOOPED HANDLE RUSTIC BROWN TRAY 280X210X80

SKU: BXREDLSH28021080RB £29.14 Excl. VAT

- Ergonomically design handles perfect for table service
- Steel handles offering an industrial look
- Lacquered top coat extra protection

## LOOPED HANDLE RUSTIC BROWN TRAY 280X210X80

This Looped Handle Rustic Brown Tray 280x210x80 is part of our Industrial Range made from quality Redwood. It is ideal for carry condiments for table service as the two ergonomically designed steel handles are perfect for carrying. It is available in Rustic Brown with a lacquered finish to offer extra protection.