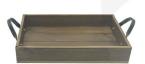

## LOOPED HANDLE RUSTIC BROWN TRAY 330X240X53

SKU: BXREDSH33024053RB

£26.49 Excl. VAT

- Ergonomically design handles perfect for table service
- Steel handles offering an industrial look
- Lacquered top coat extra protection

## **LOOPED HANDLE RUSTIC BROWN TRAY 330X240X53**

This Looped Handle Rustic Brown Tray 330x240x53 is part of our Industrial Range made from quality Redwood. It is ideal for carry condiments for table service as the two ergonomically designed steel handles are perfect for carrying. It is available in Rustic Brown with a lacquered finish to offer extra protection.