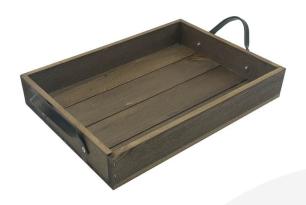

## LOOPED HANDLE RUSTIC BROWN TRAY 330X240X53

SKU: BXREDSH33024053RB

£26.49 Excl. VAT

- Ergonomically design handles perfect for table service
- Steel handles offering an industrial look
- Lacquered top coat extra protection

## **LOOPED HANDLE RUSTIC BROWN TRAY 330X240X53**

This Looped Handle Rustic Brown Tray 330x240x53 is part of our Industrial Range made from quality Redwood. It is ideal for carry condiments for table service as the two ergonomically designed steel handles are perfect for carrying. It is available in Rustic Brown with a lacquered finish to offer extra protection.