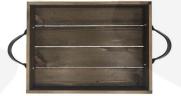

## LOOPED HANDLE RUSTIC BROWN TRAY 330X240X53

SKU: BXREDSH33024053RB

£26.49 Excl. VAT

- Ergonomically design handles perfect for table service
- Steel handles offering an industrial look
- Lacquered top coat extra protection

## **LOOPED HANDLE RUSTIC BROWN TRAY 330X240X53**

This Looped Handle Rustic Brown Tray 330x240x53 is part of our Industrial Range made from quality Redwood. It is ideal for carry condiments for table service as the two ergonomically designed steel handles are perfect for carrying. It is available in Rustic Brown with a lacquered finish to offer extra protection.