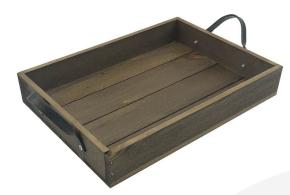

## LOOPED HANDLE RUSTIC BROWN TRAY 330X240X53

**SKU:** BXREDSH33024053RB **£28.08 Excl. VAT** 

- Ergonomically design handles perfect for table service
- Steel handles offering an industrial look
- Lacquered top coat extra protection

## LOOPED HANDLE RUSTIC BROWN TRAY 330X240X53

This Looped Handle Rustic Brown Tray 330x240x53 is part of our Industrial Range made from quality Redwood. It is ideal for carry condiments for table service as the two ergonomically designed steel handles are perfect for carrying. It is available in Rustic Brown with a lacquered finish to offer extra protection.