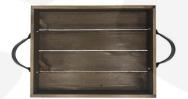

## LOOPED HANDLE RUSTIC BROWN TRAY 330X240X53

**SKU:** BXREDSH33024053RB **£28.08 Excl. VAT** 

- Ergonomically design handles perfect for table service
- Steel handles offering an industrial look
- Lacquered top coat extra protection

## LOOPED HANDLE RUSTIC BROWN TRAY 330X240X53

This Looped Handle Rustic Brown Tray 330x240x53 is part of our Industrial Range made from quality Redwood. It is ideal for carry condiments for table service as the two ergonomically designed steel handles are perfect for carrying. It is available in Rustic Brown with a lacquered finish to offer extra protection.