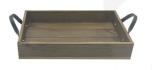

## LOOPED HANDLE RUSTIC BROWN TRAY 330X240X53

**SKU:** BXREDSH33024053RB **£28.08 Excl. VAT** 

- Ergonomically design handles perfect for table service
- Steel handles offering an industrial look
- Lacquered top coat extra protection

## LOOPED HANDLE RUSTIC BROWN TRAY 330X240X53

This Looped Handle Rustic Brown Tray 330x240x53 is part of our Industrial Range made from quality Redwood. It is ideal for carry condiments for table service as the two ergonomically designed steel handles are perfect for carrying. It is available in Rustic Brown with a lacquered finish to offer extra protection.