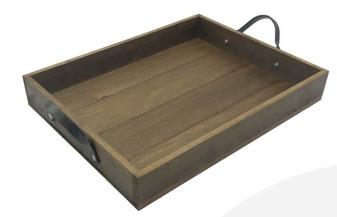

## LOOPED HANDLE RUSTIC BROWN TRAY 375X290X53

**SKU:** BXREDSH37529053RB **£26.82 Excl. VAT** 

- Ergonomically design handles perfect for table service
- Steel handles offering an industrial look
- Lacquered top coat extra protection

## LOOPED HANDLE RUSTIC BROWN TRAY 375X290X53

This Looped Handle Rustic Brown Tray 375x290x53 is part of our Industrial Range made from quality Redwood. It is ideal for carry condiments for table service as the two ergonomically designed steel handles are perfect for carrying. It is available in Rustic Brown with a lacquered finish to offer extra protection.