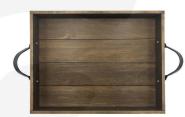

## LOOPED HANDLE RUSTIC BROWN TRAY 375X290X53

SKU: BXREDSH37529053RB

£28.43 Excl. VAT

- Ergonomically design handles perfect for table service
- Steel handles offering an industrial look
- Lacquered top coat extra protection

## **LOOPED HANDLE RUSTIC BROWN TRAY 375X290X53**

This Looped Handle Rustic Brown Tray 375x290x53 is part of our Industrial Range made from quality Redwood. It is ideal for carry condiments for table service as the two ergonomically designed steel handles are perfect for carrying. It is available in Rustic Brown with a lacquered finish to offer extra protection.