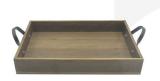

## LOOPED HANDLE RUSTIC BROWN TRAY 375X290X53

SKU: BXREDSH37529053RB

£28.43 Excl. VAT

- Ergonomically design handles perfect for table service
- Steel handles offering an industrial look
- Lacquered top coat extra protection

## **LOOPED HANDLE RUSTIC BROWN TRAY 375X290X53**

This Looped Handle Rustic Brown Tray 375x290x53 is part of our Industrial Range made from quality Redwood. It is ideal for carry condiments for table service as the two ergonomically designed steel handles are perfect for carrying. It is available in Rustic Brown with a lacquered finish to offer extra protection.