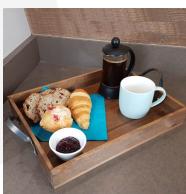

## LOOPED HANDLE RUSTIC BROWN TRAY 375X290X53

SKU: BXREDSH37529053RB

£28.43 Excl. VAT

- Ergonomically design handles perfect for table service
- Steel handles offering an industrial look
- Lacquered top coat extra protection

## **LOOPED HANDLE RUSTIC BROWN TRAY 375X290X53**

This Looped Handle Rustic Brown Tray 375x290x53 is part of our Industrial Range made from quality Redwood. It is ideal for carry condiments for table service as the two ergonomically designed steel handles are perfect for carrying. It is available in Rustic Brown with a lacquered finish to offer extra protection.