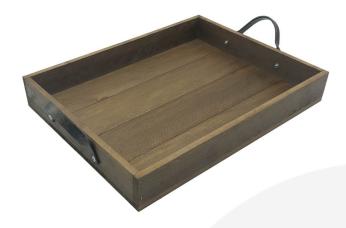

## LOOPED HANDLE RUSTIC BROWN TRAY 375X290X53

SKU: BXREDSH37529053RB

£28.43 Excl. VAT

- Ergonomically design handles perfect for table service
- Steel handles offering an industrial look
- Lacquered top coat extra protection

## **LOOPED HANDLE RUSTIC BROWN TRAY 375X290X53**

This Looped Handle Rustic Brown Tray 375x290x53 is part of our Industrial Range made from quality Redwood. It is ideal for carry condiments for table service as the two ergonomically designed steel handles are perfect for carrying. It is available in Rustic Brown with a lacquered finish to offer extra protection.