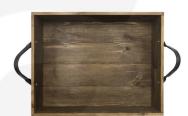

## LOOPED HANDLE RUSTIC BROWN TRAY 375X290X80

SKU: BXREDSH37529080RB

£29.84 Excl. VAT

- Ergonomically design handles perfect for table service
- Steel handles offering an industrial look
- Lacquered top coat extra protection

## **LOOPED HANDLE RUSTIC BROWN TRAY 375X290X80**

This Looped Handle Rustic Brown Tray 375x290x80 is part of our Industrial Range made from quality Redwood. It is ideal for carry condiments for table service as the two ergonomically designed steel handles are perfect for carrying. It is available in Rustic Brown with a lacquered finish to offer extra protection.