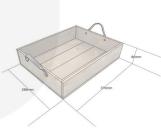

## LOOPED HANDLE RUSTIC BROWN TRAY 375X290X80

SKU: BXREDSH37529080RB

£29.84 Excl. VAT

- Ergonomically design handles perfect for table service
- Steel handles offering an industrial look
- Lacquered top coat extra protection

## **LOOPED HANDLE RUSTIC BROWN TRAY 375X290X80**

This Looped Handle Rustic Brown Tray 375x290x80 is part of our Industrial Range made from quality Redwood. It is ideal for carry condiments for table service as the two ergonomically designed steel handles are perfect for carrying. It is available in Rustic Brown with a lacquered finish to offer extra protection.

## **ADDITIONAL INFORMATION**

**Dimensions**  $375 \times 290 \times 80 \text{ mm}$ 

Finish Stained, Lacquered

**Wood** Redwood

Range Stroud Industrial

Additional Material Metal

**Colour** Rustic Brown