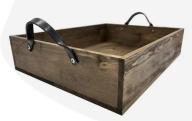

## LOOPED HANDLE RUSTIC BROWN TRAY 375X290X80

SKU: BXREDSH37529080RB

£29.84 Excl. VAT

- Ergonomically design handles perfect for table service
- Steel handles offering an industrial look
- Lacquered top coat extra protection

## **LOOPED HANDLE RUSTIC BROWN TRAY 375X290X80**

This Looped Handle Rustic Brown Tray 375x290x80 is part of our Industrial Range made from quality Redwood. It is ideal for carry condiments for table service as the two ergonomically designed steel handles are perfect for carrying. It is available in Rustic Brown with a lacquered finish to offer extra protection.