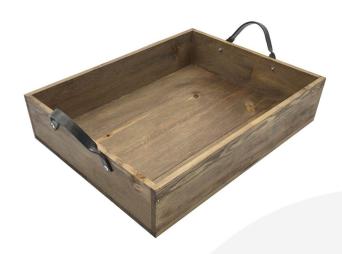

## LOOPED HANDLE RUSTIC BROWN TRAY 375X290X80

SKU: BXREDSH37529080RB

£29.84 Excl. VAT

- Ergonomically design handles perfect for table service
- Steel handles offering an industrial look
- Lacquered top coat extra protection

## **LOOPED HANDLE RUSTIC BROWN TRAY 375X290X80**

This Looped Handle Rustic Brown Tray 375x290x80 is part of our Industrial Range made from quality Redwood. It is ideal for carry condiments for table service as the two ergonomically designed steel handles are perfect for carrying. It is available in Rustic Brown with a lacquered finish to offer extra protection.