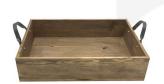

## LOOPED HANDLE RUSTIC BROWN TRAY 375X290X80

SKU: BXREDSH37529080RB

£29.84 Excl. VAT

- Ergonomically design handles perfect for table service
- Steel handles offering an industrial look
- Lacquered top coat extra protection

## **LOOPED HANDLE RUSTIC BROWN TRAY 375X290X80**

This Looped Handle Rustic Brown Tray 375x290x80 is part of our Industrial Range made from quality Redwood. It is ideal for carry condiments for table service as the two ergonomically designed steel handles are perfect for carrying. It is available in Rustic Brown with a lacquered finish to offer extra protection.