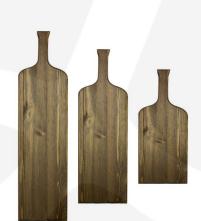

## MEDIUM RUSTIC BROWN WINE BOTTLE PADDLE 600X200X18

This Medium Rustic Brown Wine Bottle Paddle 600x200x18 is ideal for display or as a sharing platter. The comfortable long handle with ample serving space means this is as much practical as it is attractive. The wine bottle paddle boards come with a small hole in the handle for hanging. They are available in 3 sizes:

- Small 450mm
- Medium 600mm (this one)
- <u>Large 750mm</u>

The wine bottle paddles are great in a wide variety of social occasions. From standing room only using the small ones as a personal cheese platter to buffets as display platters. They are also perfect for sit down dining as the larger ones can be used as sharing platters.