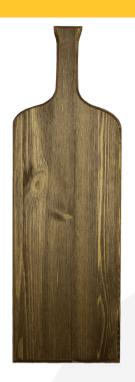

## MEDIUM RUSTIC BROWN WINE BOTTLE PADDLE 600X200X18

**SKU:** PDPIN197600RB **£34.04 Excl. VAT** 

- Medium size great allrounder
- Ergonomic handle for ease of use
- FSC timber great ecological credentials

## MEDIUM RUSTIC BROWN WINE BOTTLE PADDLE 600X200X18

This Medium Rustic Brown Wine Bottle Paddle 600x200x18 is ideal for display or as a sharing platter. The comfortable long handle with ample serving space means this is as much practical as it is attractive. The wine bottle paddle boards come with a small hole in the handle for hanging. They are available in 3 sizes: