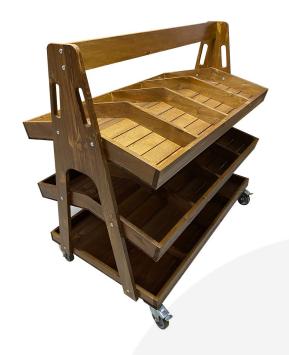

#### Mobile Rustic Brown 3-Tier Double-sided Merchandise Stand

The Mobile Rustic Brown 3-Tier Merchandiser Display Stand is a great centre aisle POS and merchandiser display. The design offers maximum display at a convenient height for browsing.

### **Double-sided display**

The 3 tiers offer plenty of merchandise and stock holding space on both sides. The top 2 tiers are partitioned into 4 section each offering a practical display function. The base tier is partitionless so offering more stock holding functionality.

The merchandiser is set on  $4 \times 100$ mm diameter casters, 2 of which are braked in order to hold the stand in position.

It is also available in a single-sided stand Mobile Rustic Brown 3-Tier Adjustable Merchandiser Display Stand