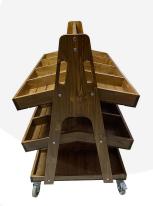

### **Double-sided display**

The 3 tiers offer plenty of merchandise and stock holding space on both sides. The top 2 tiers are partitioned into 4 section each offering a practical display function. The base tier is partitionless so offering more stock holding functionality.

The merchandiser is set on  $4 \times 100$ mm diameter casters, 2 of which are braked in order to hold the stand in position.

It is also available in a single-sided stand Mobile Rustic Brown 3-Tier Adjustable Merchandiser Display Stand