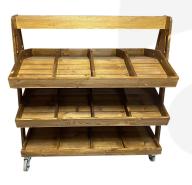

### **Double-sided display**

The 3 tiers offer plenty of merchandise and stock holding space on both sides. The top 2 tiers are partitioned into 4 section each offering a practical display function. The base tier is partitionless so offering more stock holding functionality.

**Colour** Rustic Brown

**Compartments** 9 Compartments

What it holds Merchandise

Options & Features Adjustable Shelves