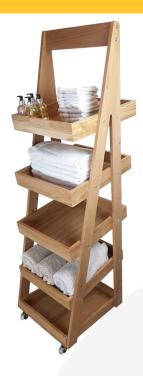

## MOBILE 5-TIER SLANTED OAK A-FRAME DISPLAY STAND 486X530X1765

**SKU:** DS5FPOAK-4865301765 **£748.79 Excl. VAT** 

- Incredibly sturdy build robust for everyday use
- Beautiful design enhance customer experience
- Classic merchandiser increase business opportunity
- Plenty of storage maximise space
- Casters for added mobility

## **MOBILE 5-TIER SLANTED OAK A-FRAME DISPLAY STAND 486X530X1765**

The Mobile 5-Tier Slanted Oak A-Frame Display Stand 486x530x1765 is the finest quality display stand. This A-frame will absolutely enhance your customer experience and business.

This is our finest A-frame yet. Made from prime sustainable oak it really does make an impact visually and the sturdiness in the design offers a high quality feel second to none.

It comes with a set of 4 casters (2 braked) for added mobility.