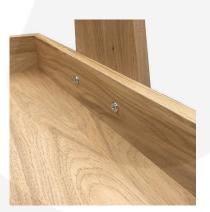

## MOBILE 5-TIER SLANTED OAK A-FRAME DISPLAY STAND 486X530X1765

**SKU:** DS5FPOAK-4865301765 **£748.79 Excl. VAT** 

- Incredibly sturdy build robust for everyday use
- Beautiful design enhance customer experience
- Classic merchandiser increase business opportunity
- Plenty of storage maximise space
- Casters for added mobility

## **GALLERY IMAGES**













## **MOBILE 5-TIER SLANTED OAK A-FRAME DISPLAY STAND 486X530X1765**

The Mobile 5-Tier Slanted Oak A-Frame Display Stand 486x530x1765 is the finest quality display stand. This A-frame will absolutely enhance your customer experience and business.

This is our finest A-frame yet. Made from prime sustainable oak it really does make an impact visually and the sturdiness in the design offers a high quality feel second to none.

It comes with a set of 4 casters (2 braked) for added mobility.

## **ADDITIONAL INFORMATION**

Weight 22.76 kg

**Dimensions**  $485 \times 530 \times 1765 \text{ mm}$ 

Finish Lacquered

**Mobility** On Casters

**Wood** Oak

**Assembly** Self Assembly (Flat Pack)

Range Vedere

**Colour** Natural

**Compartments** 5 Compartments

**Location** Floor Standing