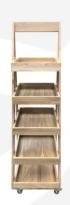

## MOBILE 5-TIER SLANTED OAK A-FRAME DISPLAY STAND 486X530X1765

**SKU:** DS5FPOAK-4865301765 **£748.79 Excl. VAT** 

- Incredibly sturdy build robust for everyday use
- Beautiful design enhance customer experience
- Classic merchandiser increase business opportunity
- Plenty of storage maximise space
- Casters for added mobility

## **GALLERY IMAGES**













## **MOBILE 5-TIER SLANTED OAK A-FRAME DISPLAY STAND 486X530X1765**

The Mobile 5-Tier Slanted Oak A-Frame Display Stand 486x530x1765 is the finest quality display stand. This A-frame will absolutely enhance your customer experience and business.

This is our finest A-frame yet. Made from prime sustainable oak it really does make an impact visually and the sturdiness in the design offers a high quality feel second to none.

It comes with a set of 4 casters (2 braked) for added mobility.

## **ADDITIONAL INFORMATION**

Weight 22.76 kg

**Dimensions**  $485 \times 530 \times 1765 \text{ mm}$ 

Finish Lacquered

**Mobility** On Casters

**Wood** Oak

**Assembly** Self Assembly (Flat Pack)

Range Vedere

**Colour** Natural

**Compartments** 5 Compartments

**Location** Floor Standing