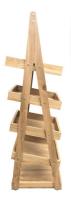

## MOBILE 5-TIER SLANTED OAK A-FRAME DISPLAY STAND 486X530X1765

**SKU:** DS5FPOAK-4865301765 **£793.72 Excl. VAT** 

- Incredibly sturdy build robust for everyday use
- Beautiful design enhance customer experience
- Classic merchandiser increase business opportunity
- Plenty of storage maximise space
- Casters for added mobility

## **MOBILE 5-TIER SLANTED OAK A-FRAME DISPLAY STAND 486X530X1765**

The Mobile 5-Tier Slanted Oak A-Frame Display Stand 486x530x1765 is the finest quality display stand. This A-frame will absolutely enhance your customer experience and business.

This is our finest A-frame yet. Made from prime sustainable oak it really does make an impact visually and the sturdiness in the design offers a high quality feel second to none.

It comes with a set of 4 casters (2 braked) for added mobility.