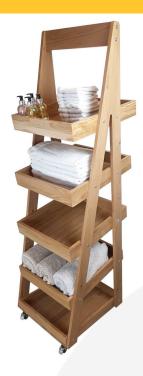

## MOBILE 5-TIER SLANTED OAK A-FRAME DISPLAY STAND 486X530X1765

**SKU:** DS5FPOAK-4865301765 **£793.72 Excl. VAT** 

- Incredibly sturdy build robust for everyday use
- Beautiful design enhance customer experience
- Classic merchandiser increase business opportunity
- Plenty of storage maximise space
- Casters for added mobility

## **MOBILE 5-TIER SLANTED OAK A-FRAME DISPLAY STAND 486X530X1765**

The Mobile 5-Tier Slanted Oak A-Frame Display Stand 486x530x1765 is the finest quality display stand. This A-frame will absolutely enhance your customer experience and business.

This is our finest A-frame yet. Made from prime sustainable oak it really does make an impact visually and the sturdiness in the design offers a high quality feel second to none.

It comes with a set of 4 casters (2 braked) for added mobility.