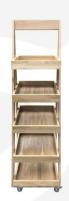

## MOBILE 5-TIER SLANTED OAK A-FRAME DISPLAY STAND 486X530X1765

**SKU:** DS5FPOAK-4865301765 **£793.72 Excl. VAT** 

- Incredibly sturdy build robust for everyday use
- Beautiful design enhance customer experience
- Classic merchandiser increase business opportunity
- Plenty of storage maximise space
- Casters for added mobility

## **MOBILE 5-TIER SLANTED OAK A-FRAME DISPLAY STAND 486X530X1765**

The Mobile 5-Tier Slanted Oak A-Frame Display Stand 486x530x1765 is the finest quality display stand. This A-frame will absolutely enhance your customer experience and business.

This is our finest A-frame yet. Made from prime sustainable oak it really does make an impact visually and the sturdiness in the design offers a high quality feel second to none.

It comes with a set of 4 casters (2 braked) for added mobility.