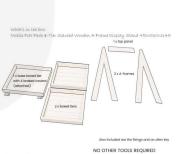

## AMBERLEY GREY BLUE 3-TIER SLANTED WOODEN A-FRAME DISPLAY STAND 486X530X1145

The Mobile Amberley Grey Painted 3-Tier Slanted Wooden A-Frame Display Stand 486x530x1145 is available in a great range of colours. This A-frame will absolutely enhance your customer experience and business.

It comes with a set of 4 braked casters for added mobility. It is very easily assembled - if your required it to be pre assembled please do give us a call.

If you prefer a more rustic look then you may like our <u>Mobile Rustic 3-Tier Slanted Wooden A-Frame Display</u> <u>Stand 486x530x1145</u>