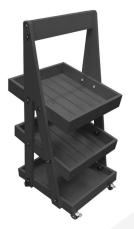

## MOBILE AMBERLEY GREY 3-TIER SLANTED WOODEN A-FRAME DISPLAY STAND 486X530X1145

**SKU:** DS3FP-4865301145AG **£267.82 Excl. VAT** 

- Incredibly sturdy build robust for everyday use
- Beautiful design enhance customer experience
- Classic merchandiser increase business opportunity
- Plenty of storage maximise space
- Casters for added mobility

## AMBERLEY GREY BLUE 3-TIER SLANTED WOODEN A-FRAME DISPLAY STAND 486X530X1145

The Mobile Amberley Grey Painted 3-Tier Slanted Wooden A-Frame Display Stand 486x530x1145 is available in a great range of colours. This A-frame will absolutely enhance your customer experience and business.