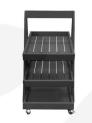

It comes with a set of 4 braked casters for added mobility. It is very easily assembled - if your required it to be pre assembled please do give us a call.

If you prefer a more rustic look then you may like our <u>Mobile Rustic 3-Tier Slanted Wooden A-Frame Display</u> <u>Stand 486x530x1145</u>