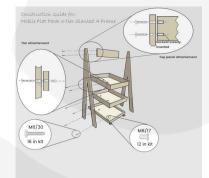

It comes with a set of 4 braked casters for added mobility. It is very easily assembled - if your required it to be pre assembled please do give us a call.

If you prefer a more rustic look then you may like our <u>Mobile Rustic 3-Tier Slanted Wooden A-Frame Display</u> <u>Stand 486x530x1145</u>