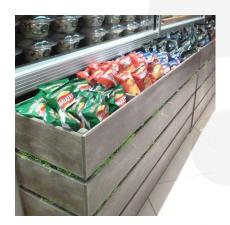

## MOBILE AMBERLEY GREY 4 BIN IMPULSE MERCHANDISE DISPLAY STAND 1200X300X670

The Mobile Amberley Grey Painted 4 Bin Impulse Merchandise Display Stand 1200x300x670 is a great size for containing your products and having them close to hand at point of sale. Amberley Grey is a cool anthracite grey - very popular indeed. It is multi functional having a use as a queue divider as well. This merchandise bincomes with a set of 4 casters, 2 of which are braked.