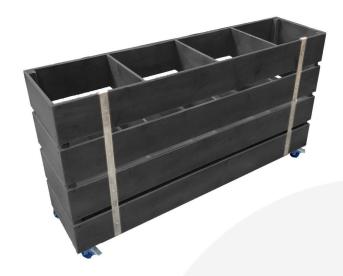

## MOBILE AMBERLEY GREY 4 BIN IMPULSE MERCHANDISE DISPLAY STAND 1200X300X670

**SKU:** IBM1200300600AG **£362.90 Excl. VAT** 

- Great Bin volume holds plenty of merchandise
- Multi-function can be used as a queue divide offering versatility
- Casters for added mobility
- FSC timber great ecological credentials

## MOBILE AMBERLEY GREY 4 BIN IMPULSE MERCHANDISE DISPLAY STAND 1200X300X670

The Mobile Amberley Grey Painted 4 Bin Impulse Merchandise Display Stand 1200x300x670 is a great size for containing your products and having them close to hand at point of sale. Amberley Grey is a cool anthracite grey - very popular indeed. It is multi functional having a use as a queue divider as well. This merchandise bincomes with a set of 4 casters, 2 of which are braked.