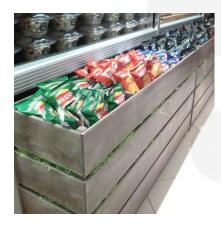

## MOBILE AMBERLEY GREY 4 BIN IMPULSE MERCHANDISE DISPLAY STAND 1200X300X670

The Mobile Amberley Grey Painted 4 Bin Impulse Merchandise Display Stand 1200x300x670 is a great size for containing your products and having them close to hand at point of sale. Amberley Grey is a cool anthracite grey - very popular indeed. It is multi functional having a use as a queue divider as well. This merchandise bincomes with a set of 4 casters, 2 of which are braked.

## MOBILE AMBERLEY GREY 4 BIN IMPULSE MERCHANDISE DISPLAY STAND 1200X300X670

**SKU:** IBM1200300600AG **£384.67 Excl. VAT** 

- Great Bin volume holds plenty of merchandise
- Multi-function can be used as a queue divide offering versatility
- Casters for added mobility
- FSC timber great ecological credentials