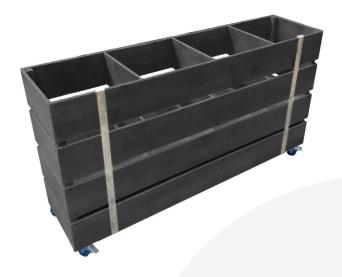

## MOBILE AMBERLEY GREY 4 BIN IMPULSE MERCHANDISE DISPLAY STAND 1200X300X670

**SKU:** IBM1200300600AG **£384.67 Excl. VAT** 

- Great Bin volume holds plenty of merchandise
- Multi-function can be used as a queue divide offering versatility
- Casters for added mobility
- FSC timber great ecological credentials

## MOBILE AMBERLEY GREY 4 BIN IMPULSE MERCHANDISE DISPLAY STAND 1200X300X670

The Mobile Amberley Grey Painted 4 Bin Impulse Merchandise Display Stand 1200x300x670 is a great size for containing your products and having them close to hand at point of sale. Amberley Grey is a cool anthracite grey - very popular indeed. It is multi functional having a use as a queue divider as well. This merchandise bincomes with a set of 4 casters, 2 of which are braked.

## **ADDITIONAL INFORMATION**

| Weight              | 18.77 kg            |
|---------------------|---------------------|
| Dimensions          | 1200 × 230 × 670 mm |
| Colour              | Amberley Grey       |
| Wood                | Plywood             |
| Mobility            | On Casters          |
| Assembly            | Pre-assembled       |
| Additional Material | Metal               |
| Compartments        | 4 Compartments      |
| What it holds       | Merchandise         |
| Finish              | Painted             |