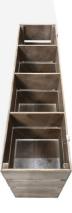

## MOBILE AMBERLEY GREY 4 BIN IMPULSE MERCHANDISE DISPLAY STAND 1200X300X670

The Mobile Amberley Grey Painted 4 Bin Impulse Merchandise Display Stand 1200x300x670 is a great size for containing your products and having them close to hand at point of sale. Amberley Grey is a cool anthracite grey - very popular indeed. It is multi functional having a use as a queue divider as well. This merchandise bincomes with a set of 4 casters, 2 of which are braked.

## **ADDITIONAL INFORMATION**

| Weight              | 18.77 kg            |
|---------------------|---------------------|
| Dimensions          | 1200 × 230 × 670 mm |
| Colour              | Amberley Grey       |
| Wood                | Plywood             |
| Mobility            | On Casters          |
| Assembly            | Pre-assembled       |
| Additional Material | Metal               |
| Compartments        | 4 Compartments      |
| What it holds       | Merchandise         |
| Finish              | Painted             |