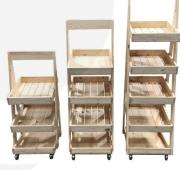

## MOBILE AMBERLEY GREY 4-TIER SLANTED WOODEN A-FRAME DISPLAY STAND 486X530X1455

The Mobile Amberley Grey Painted 4-Tier Slanted Wooden A-Frame Display Stand 486x530x1455 is available in a range of wood stains. This A-frame will absolutely enhance your customer experience and business.

It comes with a set of 4 braked casters for added mobility. It is very easily assembled - if your required it to be pre assembled please do give us a call.

If you prefer a more classical rustic look then you may like our <u>Mobile Rustic 4-Tier Slanted Wooden A-Frame</u> <u>Display Stand 486x530x1455</u> which comes in a selection of stains.