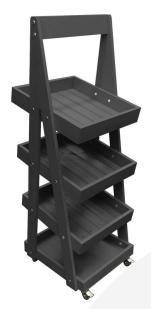

## MOBILE AMBERLEY GREY 4-TIER SLANTED WOODEN A-FRAME DISPLAY STAND 486X530X1455

**SKU:** DS4FP-4865301455AG **£378.84 Excl. VAT** 

- Incredibly sturdy build robust for everyday use
- Beautiful design enhance customer experience
- Classic merchandiser increase business opportunity
- Plenty of storage maximise space
- Casters for added mobility

## MOBILE AMBERLEY GREY 4-TIER SLANTED WOODEN A-FRAME DISPLAY STAND 486X530X1455

The Mobile Amberley Grey Painted 4-Tier Slanted Wooden A-Frame Display Stand 486x530x1455 is available in a range of wood stains. This A-frame will absolutely enhance your customer experience and business.

It comes with a set of 4 braked casters for added mobility. It is very easily assembled - if your required it to be pre assembled please do give us a call.

If you prefer a more classical rustic look then you may like our <u>Mobile Rustic 4-Tier Slanted Wooden A-Frame</u> <u>Display Stand 486x530x1455</u> which comes in a selection of stains.