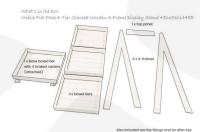

It comes with a set of 4 braked casters for added mobility. It is very easily assembled - if your required it to be pre assembled please do give us a call.

If you prefer a more classical rustic look then you may like our <u>Mobile Rustic 4-Tier Slanted Wooden A-Frame</u> <u>Display Stand 486x530x1455</u> which comes in a selection of stains.