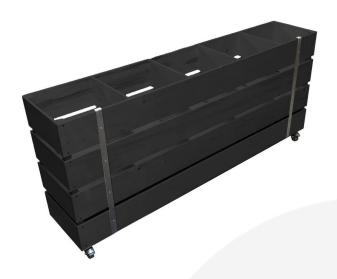

## MOBILE AMBERLEY GREY 5 BIN IMPULSE MERCHANDISE DISPLAY STAND 1500X300X670

**SKU:** IBM1500300600AG **£454.79 Excl. VAT** 

- Great volume holds plenty of merchandise
- Multi-function can be used as a queue divide offering versatility
- Casters for added mobility
- FSC timber great ecological credentials

## MOBILE AMBERLEY GREY 5 BIN IMPULSE MERCHANDISE DISPLAY STAND 1500X300X670

The Mobile Amberley Grey Painted 5 Bin Impulse Merchandise Display Stand 1500x300x670 is a great size. It is perfect for holding your products and having them close to hand at point of sale. It is multi functional having a use as a queue divider as well. The mobile impulse bin has a set of 4 casters, of which 2 are braked.