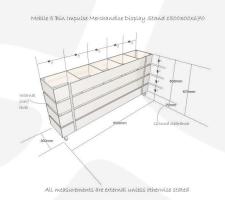

## MOBILE AMBERLEY GREY 5 BIN IMPULSE MERCHANDISE DISPLAY STAND 1500X300X670

**SKU:** IBM1500300600AG **£454.79 Excl. VAT** 

- Great volume holds plenty of merchandise
- Multi-function can be used as a queue divide offering versatility
- Casters for added mobility
- FSC timber great ecological credentials

## **ADDITIONAL INFORMATION**

**Dimensions**  $1500 \times 230 \times 670 \text{ mm}$ 

**Mobility** On Casters

**Assembly** Pre-assembled

**Colour** Amberley Grey

**Wood** Plywood

**Finish** Painted

**Compartments** 5 Compartments