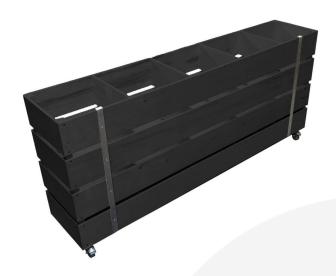

## MOBILE AMBERLEY GREY 5 BIN IMPULSE MERCHANDISE DISPLAY STAND 1500X300X670

**SKU:** IBM1500300600AG **£482.08 Excl. VAT** 

- Great volume holds plenty of merchandise
- Multi-function can be used as a queue divide offering versatility
- Casters for added mobility
- FSC timber great ecological credentials

## MOBILE AMBERLEY GREY 5 BIN IMPULSE MERCHANDISE DISPLAY STAND 1500X300X670

The Mobile Amberley Grey Painted 5 Bin Impulse Merchandise Display Stand 1500x300x670 is a great size. It is perfect for holding your products and having them close to hand at point of sale. It is multi functional having a use as a queue divider as well. The mobile impulse bin has a set of 4 casters, of which 2 are braked.