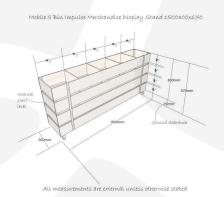

## **ADDITIONAL INFORMATION**

**Dimensions**  $1500 \times 230 \times 670 \text{ mm}$ 

**Mobility** On Casters

**Assembly** Pre-assembled

**Colour** Amberley Grey

**Wood** Plywood

**Finish** Painted

**Compartments** 5 Compartments