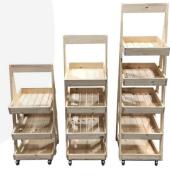

## MOBILE AMBERLEY GREY 5-TIER SLANTED WOODEN A-FRAME DISPLAY STAND 486X530X1765

**SKU:** DS5-4865301765AG **£490.83 Excl. VAT** 

- Beautiful design enhance customer experience
- Classic merchandiser increase business opportunity
- Plenty of storage maximise space
- Casters for added mobility

## MOBILE AMBERLEY GREY 5-TIER SLANTED WOODEN A-FRAME DISPLAY STAND 486X530X1765

The Mobile Amberley Grey Painted 5-Tier Slanted Wooden A-Frame Display Stand 486x530x1765 is available in a range of colours. This A-frame will absolutely enhance your customer experience and business.

It comes with a set of 4 braked casters for added mobility. It is very easily assembled - if you require preassembled please do give us a call.

If you prefer a more classic look then you may like our rustic version. It is the <u>Mobile Rustic 5-Tier Slanted</u> <u>Wooden A-Frame Display Stand 486x530x1765</u> which offers a range of wood stains