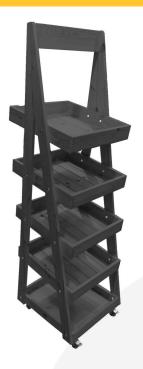

## MOBILE AMBERLEY GREY 5-TIER SLANTED WOODEN A-FRAME DISPLAY STAND 486X530X1765

**SKU:** DS5-4865301765AG **£490.83 Excl. VAT** 

- Beautiful design enhance customer experience
- Classic merchandiser increase business opportunity
- Plenty of storage maximise space
- Casters for added mobility

## MOBILE AMBERLEY GREY 5-TIER SLANTED WOODEN A-FRAME DISPLAY STAND 486X530X1765

The Mobile Amberley Grey Painted 5-Tier Slanted Wooden A-Frame Display Stand 486x530x1765 is available in a range of colours. This A-frame will absolutely enhance your customer experience and business.

It comes with a set of 4 braked casters for added mobility. It is very easily assembled - if you require preassembled please do give us a call.

If you prefer a more classic look then you may like our rustic version. It is the <u>Mobile Rustic 5-Tier Slanted</u> <u>Wooden A-Frame Display Stand 486x530x1765</u> which offers a range of wood stains