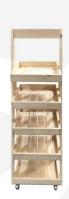

## MOBILE AMBERLEY GREY 5-TIER SLANTED WOODEN A-FRAME DISPLAY STAND 486X530X1765

The Mobile Amberley Grey Painted 5-Tier Slanted Wooden A-Frame Display Stand 486x530x1765 is available in a range of colours. This A-frame will absolutely enhance your customer experience and business.

It comes with a set of 4 braked casters for added mobility. It is very easily assembled - if you require preassembled please do give us a call.

If you prefer a more classic look then you may like our rustic version. It is the <u>Mobile Rustic 5-Tier Slanted</u> <u>Wooden A-Frame Display Stand 486x530x1765</u> which offers a range of wood stains