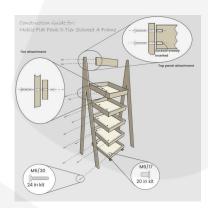

It comes with a set of 4 braked casters for added mobility. It is very easily assembled - if you require preassembled please do give us a call.

If you prefer a more classic look then you may like our rustic version. It is the <u>Mobile Rustic 5-Tier Slanted</u> <u>Wooden A-Frame Display Stand 486x530x1765</u> which offers a range of wood stains