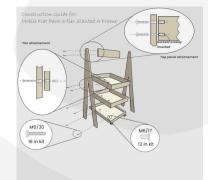

It comes with a set of 4 braked casters for added mobility. It is very easily assembled - if your required it to be pre assembled please do give us a call.

If you prefer a more rustic look then you may like our <u>Mobile Rustic 3-Tier Slanted Wooden A-Frame Display</u> <u>Stand 486x530x1145</u>