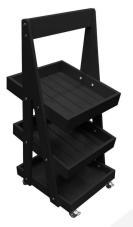

## MOBILE BLACK 3-TIER SLANTED WOODEN A-FRAME DISPLAY STAND 486X530X1145

**SKU:** DS3FP-4865301145BK **£252.66 Excl. VAT** 

- Incredibly sturdy build robust for everyday use
- Beautiful design enhance customer experience
- Classic merchandiser increase business opportunity
- Plenty of storage maximise space
- Casters for added mobility

## MOBILE BLACK 3-TIER SLANTED WOODEN A-FRAME DISPLAY STAND 486X530X1145

The Mobile Black Painted 3-Tier Slanted Wooden A-Frame Display Stand 486x530x1145 is available in a great range of colours. This A-frame will absolutely enhance your customer experience and business.

It comes with a set of 4 braked casters for added mobility. It is very easily assembled - if your required it to be pre assembled please do give us a call.

If you prefer a more rustic look then you may like our <u>Mobile Rustic 3-Tier Slanted Wooden A-Frame Display</u> <u>Stand 486x530x1145</u>