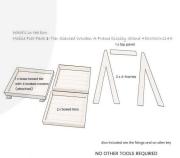

## MOBILE BLACK 3-TIER SLANTED WOODEN A-FRAME DISPLAY STAND 486X530X1145

**SKU:** DS3FP-4865301145BK **£252.66 Excl. VAT** 

- Incredibly sturdy build robust for everyday use
- Beautiful design enhance customer experience
- Classic merchandiser increase business opportunity
- Plenty of storage maximise space
- Casters for added mobility

## MOBILE BLACK 3-TIER SLANTED WOODEN A-FRAME DISPLAY STAND 486X530X1145

The Mobile Black Painted 3-Tier Slanted Wooden A-Frame Display Stand 486x530x1145 is available in a great range of colours. This A-frame will absolutely enhance your customer experience and business.

It comes with a set of 4 braked casters for added mobility. It is very easily assembled - if your required it to be pre assembled please do give us a call.

If you prefer a more rustic look then you may like our <u>Mobile Rustic 3-Tier Slanted Wooden A-Frame Display</u> <u>Stand 486x530x1145</u>