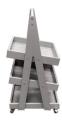

## MOBILE BLACK 3-TIER SLANTED WOODEN A-FRAME DISPLAY STAND 486X530X1145

**SKU:** DS3FP-4865301145BK **£252.66 Excl. VAT** 

- Incredibly sturdy build robust for everyday use
- Beautiful design enhance customer experience
- Classic merchandiser increase business opportunity
- Plenty of storage maximise space
- Casters for added mobility

## **GALLERY IMAGES**













## MOBILE BLACK 3-TIER SLANTED WOODEN A-FRAME DISPLAY STAND 486X530X1145

The Mobile Black Painted 3-Tier Slanted Wooden A-Frame Display Stand 486x530x1145 is available in a great range of colours. This A-frame will absolutely enhance your customer experience and business.

It comes with a set of 4 braked casters for added mobility. It is very easily assembled - if your required it to be pre assembled please do give us a call.

If you prefer a more rustic look then you may like our <u>Mobile Rustic 3-Tier Slanted Wooden A-Frame Display</u> <u>Stand 486x530x1145</u>

## ADDITIONAL INFORMATION

| Weight          | 11.46 kg                  |
|-----------------|---------------------------|
| Dimensions      | 485 × 530 × 1455 mm       |
| Mobility        | On Casters