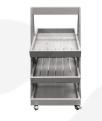

## MOBILE BLACK 3-TIER SLANTED WOODEN A-FRAME DISPLAY STAND 486X530X1145

**SKU:** DS3FP-4865301145BK **£252.66 Excl. VAT** 

- Incredibly sturdy build robust for everyday use
- Beautiful design enhance customer experience
- Classic merchandiser increase business opportunity
- Plenty of storage maximise space
- Casters for added mobility

## **GALLERY IMAGES**













## MOBILE BLACK 3-TIER SLANTED WOODEN A-FRAME DISPLAY STAND 486X530X1145

The Mobile Black Painted 3-Tier Slanted Wooden A-Frame Display Stand 486x530x1145 is available in a great range of colours. This A-frame will absolutely enhance your customer experience and business.

It comes with a set of 4 braked casters for added mobility. It is very easily assembled - if your required it to be pre assembled please do give us a call.

If you prefer a more rustic look then you may like our <u>Mobile Rustic 3-Tier Slanted Wooden A-Frame Display</u> <u>Stand 486x530x1145</u>

## ADDITIONAL INFORMATION

| Weight          | 11.46 kg                  |
|-----------------|---------------------------|
| Dimensions      | 485 × 530 × 1455 mm       |
| Mobility        | On Casters