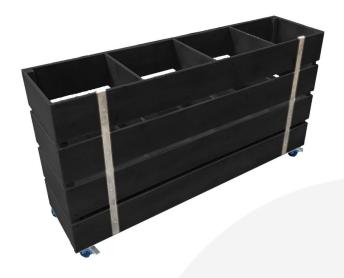

## MOBILE BLACK 4 BIN IMPULSE MERCHANDISE DISPLAY STAND 1200X300X670

**SKU:** IBM1200300600BK **£362.90 Excl. VAT** 

- Great Bin volume holds plenty of merchandise
- Multi-function can be used as a queue divide offering versatility
- Casters for added mobility
- FSC timber great ecological credentials

## MOBILE BLACK 4 BIN IMPULSE MERCHANDISE DISPLAY STAND 1200X300X670

The Mobile Black Painted 4 Bin Impulse Merchandise Display Stand 1200x300x670 is a great size for containing your products and having them close to hand at point of sale. It is multi functional having a use as a queue divider as well. This Black merchandise bin comes with a set of 4 casters, 2 of which are braked.