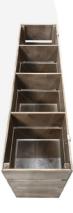

## MOBILE BLACK 4 BIN IMPULSE MERCHANDISE DISPLAY STAND 1200X300X670

The Mobile Black Painted 4 Bin Impulse Merchandise Display Stand 1200x300x670 is a great size for containing your products and having them close to hand at point of sale. It is multi functional having a use as a queue divider as well. This Black merchandise bin comes with a set of 4 casters, 2 of which are braked.

## **ADDITIONAL INFORMATION**

| Weight              | 18.77 kg            |
|---------------------|---------------------|
| Dimensions          | 1200 × 230 × 670 mm |
| Colour              | Black               |
| Wood                | Plywood             |
| Mobility            | On Casters          |
| Assembly            | Pre-assembled       |
| Additional Material | Metal               |
| Compartments        | 4 Compartments      |
| What it holds       | Merchandise         |
| Finish              | Painted             |