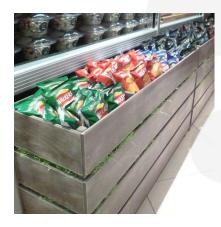

## MOBILE BLACK 4 BIN IMPULSE MERCHANDISE DISPLAY STAND 1200X300X670

**SKU:** IBM1200300600BK **£362.90 Excl. VAT** 

- Great Bin volume holds plenty of merchandise
- Multi-function can be used as a queue divide offering versatility
- Casters for added mobility
- FSC timber great ecological credentials

## MOBILE BLACK 4 BIN IMPULSE MERCHANDISE DISPLAY STAND 1200X300X670

The Mobile Black Painted 4 Bin Impulse Merchandise Display Stand 1200x300x670 is a great size for containing your products and having them close to hand at point of sale. It is multi functional having a use as a queue divider as well. This Black merchandise bin comes with a set of 4 casters, 2 of which are braked.