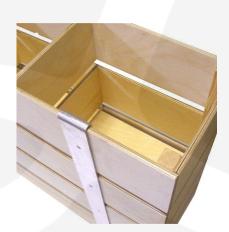

## **MOBILE BLACK 4 BIN IMPULSE MERCHANDISE DISPLAY STAND 1200X300X670**

The Mobile Black Painted 4 Bin Impulse Merchandise Display Stand 1200x300x670 is a great size for containing your products and having them close to hand at point of sale. It is multi functional having a use as a queue divider as well. This Black merchandise bin comes with a set of 4 casters, 2 of which are braked.