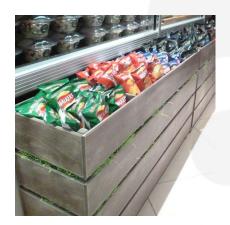

## **MOBILE BLACK 4 BIN IMPULSE MERCHANDISE DISPLAY STAND 1200X300X670**

The Mobile Black Painted 4 Bin Impulse Merchandise Display Stand 1200x300x670 is a great size for containing your products and having them close to hand at point of sale. It is multi functional having a use as a queue divider as well. This Black merchandise bin comes with a set of 4 casters, 2 of which are braked.