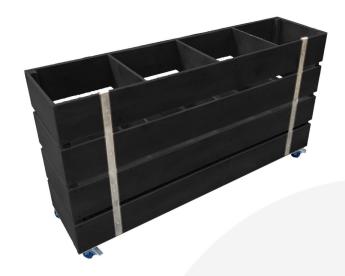

## MOBILE BLACK 4 BIN IMPULSE MERCHANDISE DISPLAY STAND 1200X300X670

**SKU:** IBM1200300600BK **£384.67 Excl. VAT** 

- Great Bin volume holds plenty of merchandise
- Multi-function can be used as a queue divide offering versatility
- Casters for added mobility
- FSC timber great ecological credentials

## **MOBILE BLACK 4 BIN IMPULSE MERCHANDISE DISPLAY STAND 1200X300X670**

The Mobile Black Painted 4 Bin Impulse Merchandise Display Stand 1200x300x670 is a great size for containing your products and having them close to hand at point of sale. It is multi functional having a use as a queue divider as well. This Black merchandise bin comes with a set of 4 casters, 2 of which are braked.