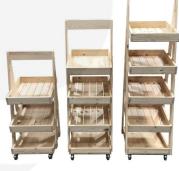

## **MOBILE BLACK 4-TIER SLANTED WOODEN A-FRAME DISPLAY STAND 486X530X1455**

The Mobile Black Painted 4-Tier Slanted Wooden A-Frame Display Stand 486x530x1455 is available in a range of wood stains. This A-frame will absolutely enhance your customer experience and business.

It comes with a set of 4 braked casters for added mobility. It is very easily assembled - if your required it to be pre assembled please do give us a call.

If you prefer a more classical rustic look then you may like our <u>Mobile Rustic 4-Tier Slanted Wooden A-Frame</u> <u>Display Stand 486x530x1455</u> which comes in a selection of stains.