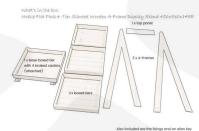

It comes with a set of 4 braked casters for added mobility. It is very easily assembled - if your required it to be pre assembled please do give us a call.

If you prefer a more classical rustic look then you may like our <u>Mobile Rustic 4-Tier Slanted Wooden A-Frame</u> <u>Display Stand 486x530x1455</u> which comes in a selection of stains.