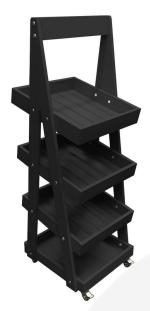

## MOBILE BLACK 4-TIER SLANTED WOODEN A-FRAME DISPLAY STAND 486X530X1455

**SKU:** DS4FP-4865301455BK **£378.84 Excl. VAT** 

- Incredibly sturdy build robust for everyday use
- Beautiful design enhance customer experience
- Classic merchandiser increase business opportunity
- Plenty of storage maximise space
- Casters for added mobility

## **MOBILE BLACK 4-TIER SLANTED WOODEN A-FRAME DISPLAY STAND 486X530X1455**

The Mobile Black Painted 4-Tier Slanted Wooden A-Frame Display Stand 486x530x1455 is available in a range of wood stains. This A-frame will absolutely enhance your customer experience and business.

It comes with a set of 4 braked casters for added mobility. It is very easily assembled - if your required it to be pre assembled please do give us a call.

If you prefer a more classical rustic look then you may like our <u>Mobile Rustic 4-Tier Slanted Wooden A-Frame</u> <u>Display Stand 486x530x1455</u> which comes in a selection of stains.

## ADDITIONAL INFORMATION

| Weight        | 14.17 kg                  |
|---------------|---------------------------|
| Dimensions    | 486 × 530 × 1455 mm       |
| Mobility      | On Casters                |
| Wood          | Pine, Redwood             |
| Assembly      | Self Assembly (Flat Pack) |
| Colour        | Black                     |
| Compartments  | 4 Compartments            |
| What it holds | Homeware, Merchandise     |
| Finish        | Painted                   |
| Location      | Floor Standing            |