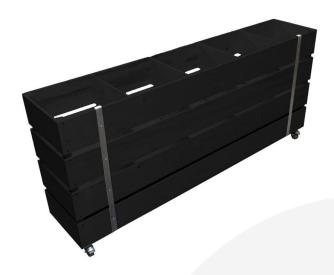

## MOBILE BLACK 5 BIN IMPULSE MERCHANDISE DISPLAY STAND 1500X300X670

**SKU:** IBM1500300600BK **£482.08 Excl. VAT** 

- Great volume holds plenty of merchandise
- Multi-function can be used as a queue divide offering versatility
- Casters for added mobility
- FSC timber great ecological credentials

## MOBILE BLACK 5 BIN IMPULSE MERCHANDISE DISPLAY STAND 1500X300X670

The Mobile Black Painted 5 Bin Impulse Merchandise Display Stand 1500x300x670 is a great size. It is perfect for holding your products and having them close to hand at point of sale. It is multi functional having a use as a queue divider as well. The mobile impulse bin has a set of 4 casters, of which 2 are braked.