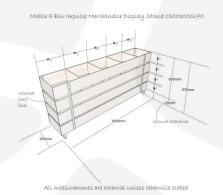

## MOBILE BLACK 5 BIN IMPULSE MERCHANDISE DISPLAY STAND 1500X300X670

**SKU:** IBM1500300600BK **£482.08 Excl. VAT** 

- Great volume holds plenty of merchandise
- Multi-function can be used as a queue divide offering versatility
- Casters for added mobility
- FSC timber great ecological credentials

## **ADDITIONAL INFORMATION**

**Dimensions**  $1500 \times 230 \times 670 \text{ mm}$ 

**Mobility** On Casters

**Assembly** Pre-assembled

**Colour** Black

Wood Plywood

Finish Painted

**Compartments** 5 Compartments