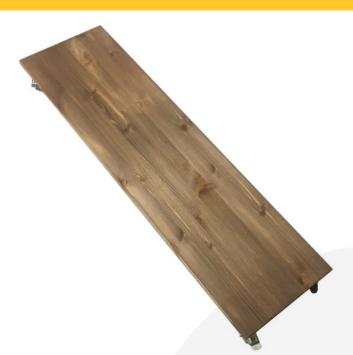

## **MOBILE CRATE DISPLAY BASE 1115X297X18**

The Mobile Crate Display Base is perfect for creating a Mobile Crate Display from our crates. They are already included in our standard range of the **Wide** Mobile Crate Displays. This base allows you to build your own combination of mobile crate displays.

The Pine base has a set of 4 casters of which 2 are braked.

## **ADDITIONAL INFORMATION**

**Dimensions**  $1115 \times 297 \times 18 \text{ mm}$ 

**Wood** Pine

**Shopping Product Type** Display Stands

**Mobility** On Casters