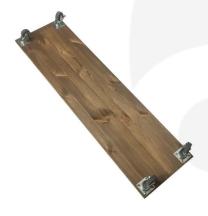

## **MOBILE CRATE DISPLAY BASE 1115X297X18**

The Mobile Crate Display Base is perfect for creating a Mobile Crate Display from our crates. They are already included in our standard range of the **Wide** Mobile Crate Displays. This base allows you to build your own combination of mobile crate displays.

The Pine base has a set of 4 casters of which 2 are braked.

## **ADDITIONAL INFORMATION**

**Dimensions**  $1115 \times 297 \times 18 \text{ mm}$ 

**Wood** Pine

**Shopping Product Type** Display Stands

**Mobility** On Casters