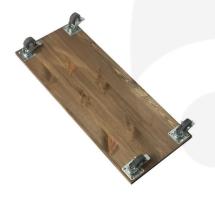

## **MOBILE CRATE DISPLAY BASE 745X297X18**

The Mobile Crate Display Base is perfect for creating a Mobile Crate Display from our crates. They are already included in our standard range of the **Narrow** <u>Mobile Crate Displays</u>. This base allows you to build your own combination of mobile crate displays.

mm

The Pine base has a <u>set of 4 casters</u> of which 2 are braked.