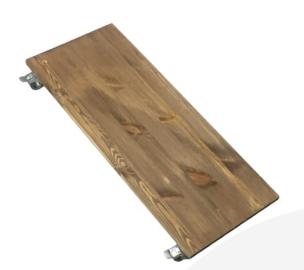

## **MOBILE CRATE DISPLAY BASE 745X297X18**

The Mobile Crate Display Base is perfect for creating a Mobile Crate Display from our crates. They are already included in our standard range of the **Narrow** <u>Mobile Crate Displays</u>. This base allows you to build your own combination of mobile crate displays.

mm

The Pine base has a <u>set of 4 casters</u> of which 2 are braked.