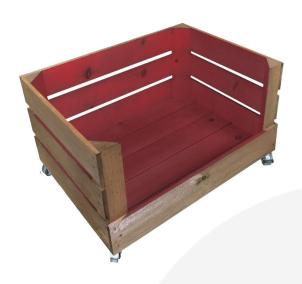

# MOBILE DROP FRONT COLOUR BURST CRATE 500X370X330

**SKU:** CRDFM500370250RB "XXX"

From £71.61 Excl. VAT

- Two tone Bursting with colour
- Drop front easy access & display
- Standard size great capacity
- FSC Redwood great ecological credentials
- Rustic brown external finish a classic look
- On casters for great mobility

#### **MOBILE DROP FRONT COLOUR BURST CRATE 500X370X330**

This Mobile Drop Front Colour Burst Crate 500x370x330 is a wonderfully colourful storage solution storage solution. It works well in the kitchen in the office or even as a display. These fantastically colourful drop front crates have proved very popular in shop counter top displays.

This forms the base for any stacker crate system with  $500 \times 370$  as their length x width. They form the base for the Modular Tower Storage Units. The crate comes with a set of 4 casters 2 of which are braked.

## **ADDITIONAL INFORMATION**

**Dimensions**  $500 \times 370 \times 320 \text{ mm}$ 

Amberley Grey, Black, Burleigh Cream, Cherington Pink, Frampton

**Colour** Green, Gretton Grey, Kingscote Blue, Nailsworth Blue, Orange,