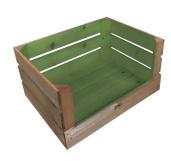

# MOBILE DROP FRONT COLOUR BURST CRATE 500X370X330

**SKU:** CRDFM500370250RB "XXX"

From £71.61 Excl. VAT

- Two tone Bursting with colour
- Drop front easy access & display
- Standard size great capacity
- FSC Redwood great ecological credentials
- Rustic brown external finish a classic look
- On casters for great mobility

#### **MOBILE DROP FRONT COLOUR BURST CRATE 500X370X330**

This Mobile Drop Front Colour Burst Crate 500x370x330 is a wonderfully colourful storage solution storage solution. It works well in the kitchen in the office or even as a display. These fantastically colourful drop front crates have proved very popular in shop counter top displays.