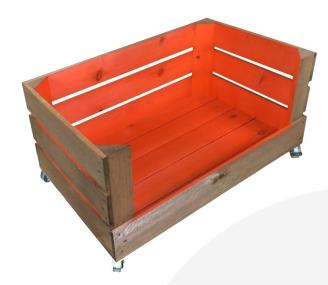

# MOBILE DROP FRONT COLOUR BURST CRATE 600X370X330

SKU: CRDFM600370250RB "XXX" From £74.04 Excl. VAT

- Two tone Bursting with colour
- Drop front easy access & display
- Extra large even greater capacity
- FSC Redwood great ecological credentials
- Rustic brown external finish a classic look
- On casters for great mobility

#### **MOBILE DROP FRONT COLOUR BURST CRATE 600X370X330**

This Mobile Drop Front Colour Burst Crate 600x370x330 is a wonderfully colourful storage solution storage solution. It works well in the kitchen in the office or even as a display. These drop front crates, bursting with colour, have proved very popular in merchandising counter top displays.