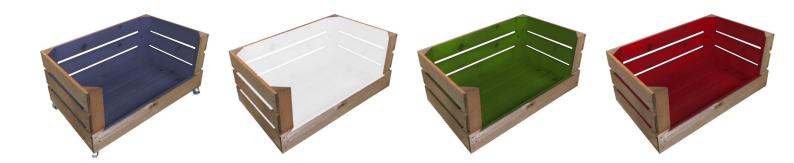

# VARIATIONS

Yellow Amberley Grey Black Burleigh Cream Cherington Pink Frampton Green Gretton Grey Kingscote Blue Nailsworth Blue Orange Sherston Claret Tetbury Green White Colour

#### **ADDITIONAL INFORMATION**

| Dimensions                    | 600 × 370 × 328 mm                                                                                                                                                                |
|-------------------------------|-----------------------------------------------------------------------------------------------------------------------------------------------------------------------------------|
| Colour                        | Amberley Grey, Black, Burleigh Cream, Cherington Pink, Frampton<br>Green, Gretton Grey, Kingscote Blue, Nailsworth Blue, Orange,<br>Sherston Claret, Tetbury Green, White, Yellow |
| Mobility                      | On Casters                                                                                                                                                                        |
| Wood                          | Redwood                                                                                                                                                                           |
| Range                         | Colour Burst™                                                                                                                                                                     |
| <b>Options &amp; Features</b> | Two Tone                                                                                                                                                                          |