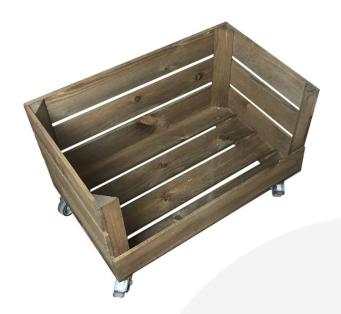

## MOBILE DROP FRONT RUSTIC BROWN GN 1/1 GASTRONORM CRATE 525X325X330

This Mobile Drop Front Rustic Brown GN 1/1 Gastronorm Crate 525x325x330 is the perfect storage solution. It is sized to work with the <u>gastronorm crates</u> and the <u>cushion seat crates</u>. They have a drop front to hold their contents in a very attractive rustic finish.

This forms the base for any stacker crate system with 525 x 325 as their length x width. The crate comes with a set of 4 casters 2 of which are braked.