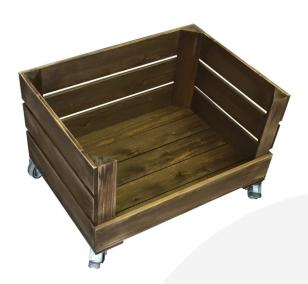

## MOBILE DROP FRONT RUSTIC BROWN CRATE 500X370X330

**SKU:** CRDFM500370250RB **£61.78 Excl. VAT** 

- Solid design built to last
- Rustic brown finish a classic look
- Drop front easy access & display
- Standard size great capacity
- FSC Redwood great ecological credentials
- On casters for great mobility

## **MOBILE DROP FRONT RUSTIC BROWN CRATE 500X370X330**

You can add practicality and rustic style to your kitchen, office or bedroom with this Mobile Drop Front Rustic Brown Crate 500x370x330. You can use them as smart storage solutions, book cases, shelves for clothes and even shop displays. With a rustic wooden look they complement a classic taste and style.

This forms the base for any stacker crate system with  $500 \times 370$  as their length x width. They form the base for the <u>Modular Tower Storage Units</u>. The crate comes with a <u>set of 4 casters</u> 2 of which are braked.