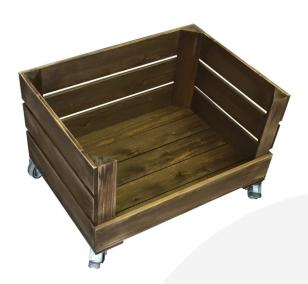

## MOBILE DROP FRONT RUSTIC BROWN CRATE 500X370X330

**SKU:** CRDFM500370250RB **£65.49 Excl. VAT** 

- Solid design built to last
- Rustic brown finish a classic look
- Drop front easy access & display
- Standard size great capacity
- FSC Redwood great ecological credentials
- On casters for great mobility

## **MOBILE DROP FRONT RUSTIC BROWN CRATE 500X370X330**

You can add practicality and rustic style to your kitchen, office or bedroom with this Mobile Drop Front Rustic Brown Crate 500x370x330. You can use them as smart storage solutions, book cases, shelves for clothes and even shop displays. With a rustic wooden look they complement a classic taste and style.

This forms the base for any stacker crate system with  $500 \times 370$  as their length x width. They form the base for the <u>Modular Tower Storage Units</u>. The crate comes with a <u>set of 4 casters</u> 2 of which are braked.