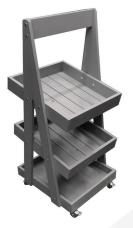

## MOBILE GRETTON GREY 3-TIER SLANTED WOODEN A-FRAME DISPLAY STAND 486X530X1145

**SKU:** DS3FP-4865301145GG **£267.82 Excl. VAT** 

- Incredibly sturdy build robust for everyday use
- Beautiful design enhance customer experience
- Classic merchandiser increase business opportunity
- Plenty of storage maximise space
- Casters for added mobility

## MOBILE GRETTON GREY 3-TIER SLANTED WOODEN A-FRAME DISPLAY STAND 486X530X1145

The Mobile Gretton Grey Painted 3-Tier Slanted Wooden A-Frame Display Stand 486x530x1145 is available in a great range of colours. This A-frame will absolutely enhance your customer experience and business.