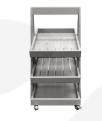

## MOBILE GRETTON GREY 3-TIER SLANTED WOODEN A-FRAME DISPLAY STAND 486X530X1145

**SKU:** DS3FP-4865301145GG **£267.82 Excl. VAT** 

- Incredibly sturdy build robust for everyday use
- Beautiful design enhance customer experience
- Classic merchandiser increase business opportunity
- Plenty of storage maximise space
- Casters for added mobility

## MOBILE GRETTON GREY 3-TIER SLANTED WOODEN A-FRAME DISPLAY STAND 486X530X1145

The Mobile Gretton Grey Painted 3-Tier Slanted Wooden A-Frame Display Stand 486x530x1145 is available in a great range of colours. This A-frame will absolutely enhance your customer experience and business.