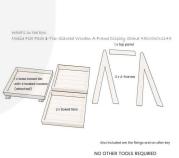

## MOBILE GRETTON GREY 3-TIER SLANTED WOODEN A-FRAME DISPLAY STAND 486X530X1145

The Mobile Gretton Grey Painted 3-Tier Slanted Wooden A-Frame Display Stand 486x530x1145 is available in a great range of colours. This A-frame will absolutely enhance your customer experience and business.

It comes with a set of 4 braked casters for added mobility. It is very easily assembled - if your required it to be pre assembled please do give us a call.

If you prefer a more rustic look then you may like our <u>Mobile Rustic 3-Tier Slanted Wooden A-Frame Display</u> <u>Stand 486x530x1145</u>