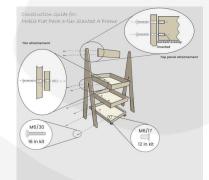

It comes with a set of 4 braked casters for added mobility. It is very easily assembled - if your required it to be pre assembled please do give us a call.

If you prefer a more rustic look then you may like our <u>Mobile Rustic 3-Tier Slanted Wooden A-Frame Display</u> <u>Stand 486x530x1145</u>