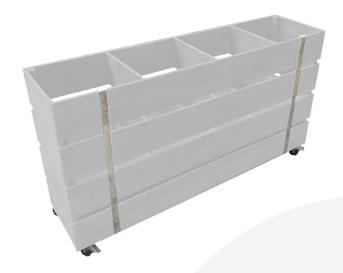

## MOBILE GRETTON GREY 4 BIN IMPULSE MERCHANDISE DISPLAY STAND 1200X300X670

**SKU:** IBM1200300600GG **£362.90 Excl. VAT** 

- Great Bin volume holds plenty of merchandise
- Multi-function can be used as a queue divide offering versatility
- Casters for added mobility
- FSC timber great ecological credentials

## MOBILE GRETTON GREY 4 BIN IMPULSE MERCHANDISE DISPLAY STAND 1200X300X670

The Mobile Gretton Grey Painted 4 Bin Impulse Merchandise Display Stand 1200x300x670 is a great size for containing your products and having them close to hand at point of sale. It is multi functional having a use as a queue divider as well. This merchandise bin comes with a set of 4 casters, 2 of which are braked.