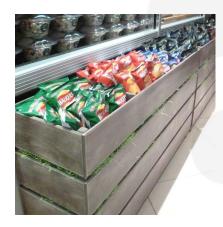

## MOBILE GRETTON GREY 4 BIN IMPULSE MERCHANDISE DISPLAY STAND 1200X300X670

The Mobile Gretton Grey Painted 4 Bin Impulse Merchandise Display Stand 1200x300x670 is a great size for containing your products and having them close to hand at point of sale. It is multi functional having a use as a queue divider as well. This merchandise bin comes with a set of 4 casters, 2 of which are braked.