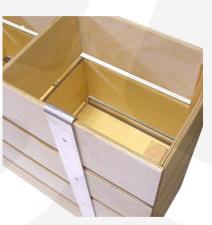

## MOBILE GRETTON GREY 4 BIN IMPULSE MERCHANDISE DISPLAY STAND 1200X300X670

The Mobile Gretton Grey Painted 4 Bin Impulse Merchandise Display Stand 1200x300x670 is a great size for containing your products and having them close to hand at point of sale. It is multi functional having a use as a queue divider as well. This merchandise bin comes with a set of 4 casters, 2 of which are braked.