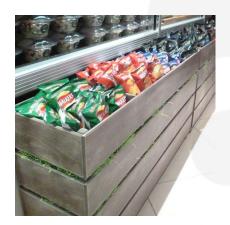

## MOBILE GRETTON GREY 4 BIN IMPULSE MERCHANDISE DISPLAY STAND 1200X300X670

The Mobile Gretton Grey Painted 4 Bin Impulse Merchandise Display Stand 1200x300x670 is a great size for containing your products and having them close to hand at point of sale. It is multi functional having a use as a queue divider as well. This merchandise bin comes with a set of 4 casters, 2 of which are braked.