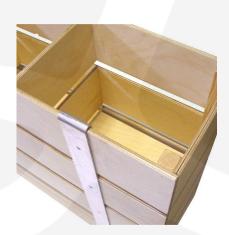

## MOBILE GRETTON GREY 4 BIN IMPULSE MERCHANDISE DISPLAY STAND 1200X300X670

The Mobile Gretton Grey Painted 4 Bin Impulse Merchandise Display Stand 1200x300x670 is a great size for containing your products and having them close to hand at point of sale. It is multi functional having a use as a queue divider as well. This merchandise bin comes with a set of 4 casters, 2 of which are braked.

**Compartments** 4 Compartments

What it holds Merchandise

Finish Painted