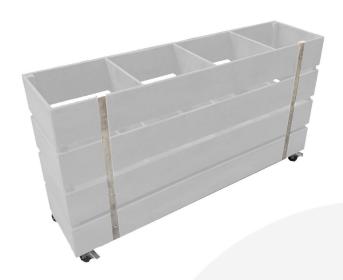

## MOBILE GRETTON GREY 4 BIN IMPULSE MERCHANDISE DISPLAY STAND 1200X300X670

**SKU:** IBM1200300600GG **£384.67 Excl. VAT** 

- Great Bin volume holds plenty of merchandise
- Multi-function can be used as a queue divide offering versatility
- Casters for added mobility
- FSC timber great ecological credentials

## MOBILE GRETTON GREY 4 BIN IMPULSE MERCHANDISE DISPLAY STAND 1200X300X670

The Mobile Gretton Grey Painted 4 Bin Impulse Merchandise Display Stand 1200x300x670 is a great size for containing your products and having them close to hand at point of sale. It is multi functional having a use as a queue divider as well. This merchandise bin comes with a set of 4 casters, 2 of which are braked.

## **ADDITIONAL INFORMATION**

Weight 18.77 kg

**Dimensions**  $1200 \times 230 \times 670 \text{ mm}$ 

**Colour** Gretton Grey

**Wood** Plywood

**Mobility** On Casters

**Assembly** Pre-assembled

Additional Material Metal