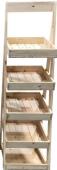

## MOBILE GRETTON GREY 4-TIER SLANTED WOODEN A-FRAME DISPLAY STAND 486X530X1455

The Mobile Gretton Grey Painted 4-Tier Slanted Wooden A-Frame Display Stand 486x530x1455 is available in a range of wood stains. This A-frame will absolutely enhance your customer experience and business.

It comes with a set of 4 braked casters for added mobility. It is very easily assembled - if your required it to be pre assembled please do give us a call.

If you prefer a more classical rustic look then you may like our <u>Mobile Rustic 4-Tier Slanted Wooden A-Frame</u> <u>Display Stand 486x530x1455</u> which comes in a selection of stains.