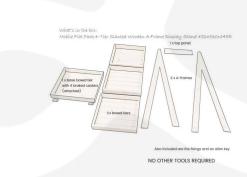

It comes with a set of 4 braked casters for added mobility. It is very easily assembled - if your required it to be pre assembled please do give us a call.

If you prefer a more classical rustic look then you may like our <u>Mobile Rustic 4-Tier Slanted Wooden A-Frame</u> <u>Display Stand 486x530x1455</u> which comes in a selection of stains.