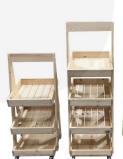

## MOBILE GRETTON GREY 4-TIER SLANTED WOODEN A-FRAME DISPLAY STAND 486X530X1455

The Mobile Gretton Grey Painted 4-Tier Slanted Wooden A-Frame Display Stand 486x530x1455 is available in a range of wood stains. This A-frame will absolutely enhance your customer experience and business.

It comes with a set of 4 braked casters for added mobility. It is very easily assembled - if your required it to be pre assembled please do give us a call.

If you prefer a more classical rustic look then you may like our <u>Mobile Rustic 4-Tier Slanted Wooden A-Frame</u> <u>Display Stand 486x530x1455</u> which comes in a selection of stains.