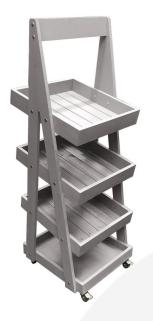

## MOBILE GRETTON GREY 4-TIER SLANTED WOODEN A-FRAME DISPLAY STAND 486X530X1455

**SKU:** DS4FP-4865301455GG

£378.84 Excl. VAT

- Incredibly sturdy build robust for everyday use
- Beautiful design enhance customer experience
- Classic merchandiser increase business opportunity
- Plenty of storage maximise space
- Casters for added mobility

## MOBILE GRETTON GREY 4-TIER SLANTED WOODEN A-FRAME DISPLAY STAND 486X530X1455

The Mobile Gretton Grey Painted 4-Tier Slanted Wooden A-Frame Display Stand 486x530x1455 is available in a range of wood stains. This A-frame will absolutely enhance your customer experience and business.

It comes with a set of 4 braked casters for added mobility. It is very easily assembled - if your required it to be pre assembled please do give us a call.

If you prefer a more classical rustic look then you may like our <u>Mobile Rustic 4-Tier Slanted Wooden A-Frame</u> <u>Display Stand 486x530x1455</u> which comes in a selection of stains.