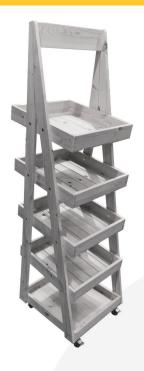

## MOBILE GRETTON GREY 5-TIER SLANTED WOODEN A-FRAME DISPLAY STAND 486X530X1765

**SKU:** DS5-4865301765GG **£490.83 Excl. VAT** 

- Beautiful design enhance customer experience
- Classic merchandiser increase business opportunity
- Plenty of storage maximise space
- Casters for added mobility

## MOBILE GRETTON GREY 5-TIER SLANTED WOODEN A-FRAME DISPLAY STAND 486X530X1765

The Mobile Gretton Grey Painted 5-Tier Slanted Wooden A-Frame Display Stand 486x530x1765 is available in a range of colours. This A-frame will absolutely enhance your customer experience and business.

It comes with a set of 4 braked casters for added mobility. It is very easily assembled - if you require preassembled please do give us a call.

If you prefer a more classic look then you may like our rustic version. It is the <u>Mobile Rustic 5-Tier Slanted</u> <u>Wooden A-Frame Display Stand 486x530x1765</u> which offers a range of wood stains

## **ADDITIONAL INFORMATION**

Weight 17.63 kg

**Dimensions**  $485 \times 530 \times 1765 \text{ mm}$ 

**Mobility** On Casters

**Wood** Pine, Redwood

**Assembly** Self Assembly (Flat Pack)

**Colour** Gretton Grey

Number of Tiers 5-Tiers

Length 486mm

**Compartments** 5 Compartments

What it holds Homeware, Kitchen Fare, Merchandise

**Finish** Painted

**Location** Floor Standing