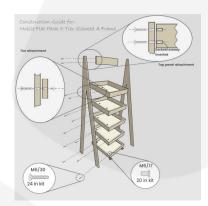

It comes with a set of 4 braked casters for added mobility. It is very easily assembled - if you require preassembled please do give us a call.

If you prefer a more classic look then you may like our rustic version. It is the <u>Mobile Rustic 5-Tier Slanted</u> <u>Wooden A-Frame Display Stand 486x530x1765</u> which offers a range of wood stains