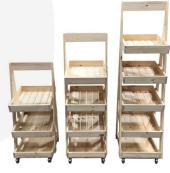

## MOBILE GRETTON GREY 5-TIER SLANTED WOODEN A-FRAME DISPLAY STAND 486X530X1765

**SKU:** DS5-4865301765GG **£490.83 Excl. VAT** 

- Beautiful design enhance customer experience
- Classic merchandiser increase business opportunity
- Plenty of storage maximise space
- Casters for added mobility

## MOBILE GRETTON GREY 5-TIER SLANTED WOODEN A-FRAME DISPLAY STAND 486X530X1765

The Mobile Gretton Grey Painted 5-Tier Slanted Wooden A-Frame Display Stand 486x530x1765 is available in a range of colours. This A-frame will absolutely enhance your customer experience and business.

It comes with a set of 4 braked casters for added mobility. It is very easily assembled - if you require preassembled please do give us a call.

If you prefer a more classic look then you may like our rustic version. It is the <u>Mobile Rustic 5-Tier Slanted</u> <u>Wooden A-Frame Display Stand 486x530x1765</u> which offers a range of wood stains