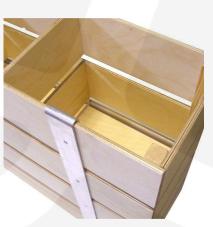

## MOBILE KINGSCOTE BLUE 4 BIN IMPULSE MERCHANDISE DISPLAY STAND 1200X300X670

**SKU:** IBM1200300600KB **£384.67 Excl. VAT** 

- Great Bin volume holds plenty of merchandise
- Multi-function can be used as a queue divide offering versatility
- Casters for added mobility
- FSC timber great ecological credentials

## MOBILE KINGSCOTE BLUE 4 BIN IMPULSE MERCHANDISE DISPLAY STAND 1200X300X670

The Mobile Kingscote Blue Painted 4 Bin Impulse Merchandise Display Stand 1200x300x670 is a great size for containing your products and having them close to hand at point of sale. It is multi functional having a use as a queue divider as well. This merchandise bincomes with a set of 4 casters, 2 of which are braked.