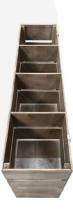

## MOBILE KINGSCOTE BLUE 4 BIN IMPULSE MERCHANDISE DISPLAY STAND 1200X300X670

**SKU:** IBM1200300600KB **£384.67 Excl. VAT** 

- Great Bin volume holds plenty of merchandise
- Multi-function can be used as a queue divide offering versatility
- Casters for added mobility
- FSC timber great ecological credentials

## MOBILE KINGSCOTE BLUE 4 BIN IMPULSE MERCHANDISE DISPLAY STAND 1200X300X670

The Mobile Kingscote Blue Painted 4 Bin Impulse Merchandise Display Stand 1200x300x670 is a great size for containing your products and having them close to hand at point of sale. It is multi functional having a use as a queue divider as well. This merchandise bincomes with a set of 4 casters, 2 of which are braked.