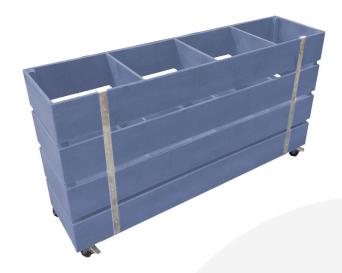

## MOBILE KINGSCOTE BLUE 4 BIN IMPULSE MERCHANDISE DISPLAY STAND 1200X300X670

**SKU:** IBM1200300600KB **£384.67 Excl. VAT** 

- Great Bin volume holds plenty of merchandise
- Multi-function can be used as a queue divide offering versatility
- Casters for added mobility
- FSC timber great ecological credentials

## MOBILE KINGSCOTE BLUE 4 BIN IMPULSE MERCHANDISE DISPLAY STAND 1200X300X670

The Mobile Kingscote Blue Painted 4 Bin Impulse Merchandise Display Stand 1200x300x670 is a great size for containing your products and having them close to hand at point of sale. It is multi functional having a use as a queue divider as well. This merchandise bincomes with a set of 4 casters, 2 of which are braked.