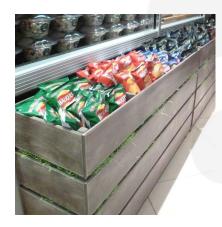

## MOBILE KINGSCOTE BLUE 4 BIN IMPULSE MERCHANDISE DISPLAY STAND 1200X300X670

**SKU:** IBM1200300600KB **£384.67 Excl. VAT** 

- Great Bin volume holds plenty of merchandise
- Multi-function can be used as a queue divide offering versatility
- Casters for added mobility
- FSC timber great ecological credentials

## MOBILE KINGSCOTE BLUE 4 BIN IMPULSE MERCHANDISE DISPLAY STAND 1200X300X670

The Mobile Kingscote Blue Painted 4 Bin Impulse Merchandise Display Stand 1200x300x670 is a great size for containing your products and having them close to hand at point of sale. It is multi functional having a use as a queue divider as well. This merchandise bincomes with a set of 4 casters, 2 of which are braked.