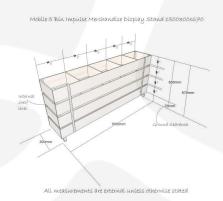

## **ADDITIONAL INFORMATION**

**Dimensions**  $1500 \times 230 \times 670 \text{ mm}$ 

**Mobility** On Casters

**Assembly** Pre-assembled

**Colour** Kingscote Blue

**Wood** Plywood

**Finish** Painted

**Compartments** 5 Compartments