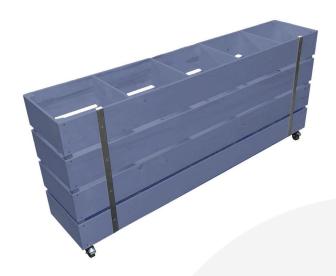

## MOBILE KINGSCOTE BLUE 5 BIN IMPULSE MERCHANDISE DISPLAY STAND 1500X300X670

**SKU:** IBM1500300600KB **£454.79 Excl. VAT** 

- Great volume holds plenty of merchandise
- Multi-function can be used as a queue divide offering versatility
- Casters for added mobility
- FSC timber great ecological credentials

## MOBILE KINGSCOTE BLUE 5 BIN IMPULSE MERCHANDISE DISPLAY STAND 1500X300X670

The Mobile Kingscote Blue Painted 5 Bin Impulse Merchandise Display Stand 1500x300x670 is a great size. It is perfect for holding your products and having them close to hand at point of sale. It is multi functional having a use as a queue divider as well. The mobile impulse bin has a set of 4 casters, of which 2 are braked.