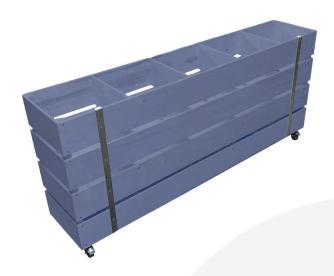

## MOBILE KINGSCOTE BLUE 5 BIN IMPULSE MERCHANDISE DISPLAY STAND 1500X300X670

**SKU:** IBM1500300600KB **£482.08 Excl. VAT** 

- Great volume holds plenty of merchandise
- Multi-function can be used as a queue divide offering versatility
- Casters for added mobility
- FSC timber great ecological credentials

## MOBILE KINGSCOTE BLUE 5 BIN IMPULSE MERCHANDISE DISPLAY STAND 1500X300X670

The Mobile Kingscote Blue Painted 5 Bin Impulse Merchandise Display Stand 1500x300x670 is a great size. It is perfect for holding your products and having them close to hand at point of sale. It is multi functional having a use as a queue divider as well. The mobile impulse bin has a set of 4 casters, of which 2 are braked.