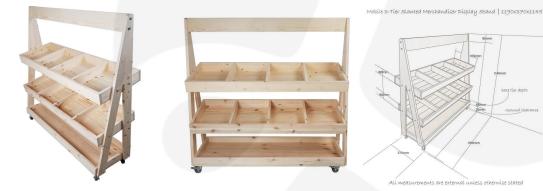

#### MOBILE NATURAL 3-TIER ADJUSTABLE MERCHANDISER DISPLAY STAND 1190X370X1145

The Mobile Natural 3-Tier Adjustable Merchandiser Display Stand 1190x370x1145 is a popular merchandiser. The design offers maximum display at a convenient height for browsing.

#### Adjustable display

The top 2 tiers are adjustable allowing you to slant them for optimum viewing or set level for access both sides.

#### Stacks of Space

The 3 tiers offer plenty of merchandise and stock holding space. The top 2 tiers are partitioned into 4 section each offering a practical display function. The base tier is partition-less so offering more stock holding functionality.

### **ADDITIONAL INFORMATION**

| Dimensions                    | 1190 × 370 × 1145 mm      |
|-------------------------------|---------------------------|
| Wood                          | Pine                      |
| Mobility                      | On Casters                |
| Assembly                      | Self Assembly (Flat Pack) |
| Finish                        | Lacquered                 |
| Number of Tiers               | 3-Tiers                   |
| Colour                        | Natural                   |
| Compartments                  | 9 Compartments            |
| <b>Options &amp; Features</b> | Adjustable Shelves        |