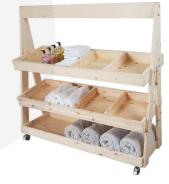

#### MOBILE NATURAL 3-TIER ADJUSTABLE MERCHANDISER DISPLAY STAND 1190X370X1145

The Mobile Natural 3-Tier Adjustable Merchandiser Display Stand 1190x370x1145 is a popular merchandiser. The design offers maximum display at a convenient height for browsing.

#### Stacks of Space

The 3 tiers offer plenty of merchandise and stock holding space. The top 2 tiers are partitioned into 4 section each offering a practical display function. The base tier is partition-less so offering more stock holding functionality.