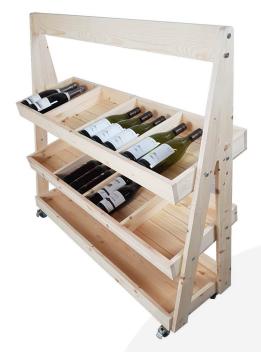

#### MOBILE NATURAL 3-TIER ADJUSTABLE MERCHANDISER DISPLAY STAND 1190X370X1145

The Mobile Natural 3-Tier Adjustable Merchandiser Display Stand 1190x370x1145 is a popular merchandiser. The design offers maximum display at a convenient height for browsing.

#### Adjustable display

The top 2 tiers are adjustable allowing you to slant them for optimum viewing or set level for access both sides.

#### Stacks of Space

The 3 tiers offer plenty of merchandise and stock holding space. The top 2 tiers are partitioned into 4 section each offering a practical display function. The base tier is partition-less so offering more stock holding functionality.

The merchandiser is set on 4 casters, 2 of which are braked in order to hold the stand in position.

It is also available in a rustic brown finish as the <u>Mobile Rustic Brown 3-Tier Adjustable Merchandiser Display</u> <u>Stand 1190x370x1145</u>