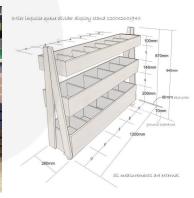

## NATURAL 3-TIER QUEUE DIVIDER DISPLAY STAND 1200X260X940

**SKU:** QD1200260750NAT **£395.06 Excl. VAT** 

- Multi-function Sales booster & queue barrier
- 7 top shelf compartments plenty of display
- 5 mid & lower shelf bins plenty of capacity
- Casters for added mobility

## NATURAL 3-TIER QUEUE DIVIDER DISPLAY STAND 1200X260X940

The Mobile Natural 3-Tier Queue Divider Display Stand 1200x260x940 has plenty of room for containing your products. You can position them close to hand at point of sale. This queue divider has 7 top shelf compartments offering plenty of display space. It has a further 6 bins on the mid and lower shelves offering plenty of capacity.

It is multi functional having a use as a queue divider as well and comes with a set of 4 casters of which 2 are lockable.

Lockable lids added are an optional extra for added security. It is available in a great range of colours.

## **ADDITIONAL INFORMATION**

Weight 20.5 kg

**Dimensions**  $1200 \times 260 \times 940 \text{ mm}$ 

Finish Lacquered

**Mobility** On Casters

**Assembly** Pre-assembled

Options & Features Lockable Lids

What it holds Merchandise

**Compartments** 17 Compartments

**Colour** Natural

**Wood** Pine, Plywood