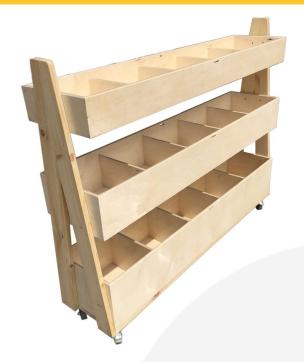

## NATURAL 3-TIER QUEUE DIVIDER DISPLAY STAND 1200X260X940

**SKU:** QD1200260750NAT **£395.06 Excl. VAT** 

- Multi-function Sales booster & queue barrier
- 7 top shelf compartments plenty of display
- 5 mid & lower shelf bins plenty of capacity
- Casters for added mobility

## NATURAL 3-TIER QUEUE DIVIDER DISPLAY STAND 1200X260X940

The Mobile Natural 3-Tier Queue Divider Display Stand 1200x260x940 has plenty of room for containing your products. You can position them close to hand at point of sale. This queue divider has 7 top shelf compartments offering plenty of display space. It has a further 6 bins on the mid and lower shelves offering plenty of capacity.

It is multi functional having a use as a queue divider as well and comes with a set of 4 casters of which 2 are lockable.

Lockable lids added are an optional extra for added security. It is available in a great range of colours.

**Compartments** 17 Compartments

**Colour** Natural

**Wood** Pine, Plywood