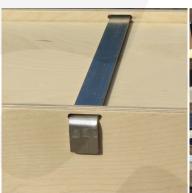

It is multi functional having a use as a queue divider as well and comes with a set of 4 casters of which 2 are lockable.

Lockable lids added are an optional extra for added security. It is available in a great range of colours.