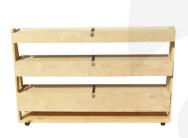

## NATURAL 3-TIER QUEUE DIVIDER DISPLAY STAND 1200X260X940

The Mobile Natural 3-Tier Queue Divider Display Stand 1200x260x940 has plenty of room for containing your products. You can position them close to hand at point of sale. This queue divider has 7 top shelf compartments offering plenty of display space. It has a further 6 bins on the mid and lower shelves offering plenty of capacity.

It is multi functional having a use as a queue divider as well and comes with a set of 4 casters of which 2 are lockable.

Lockable lids added are an optional extra for added security. It is available in a great range of colours.